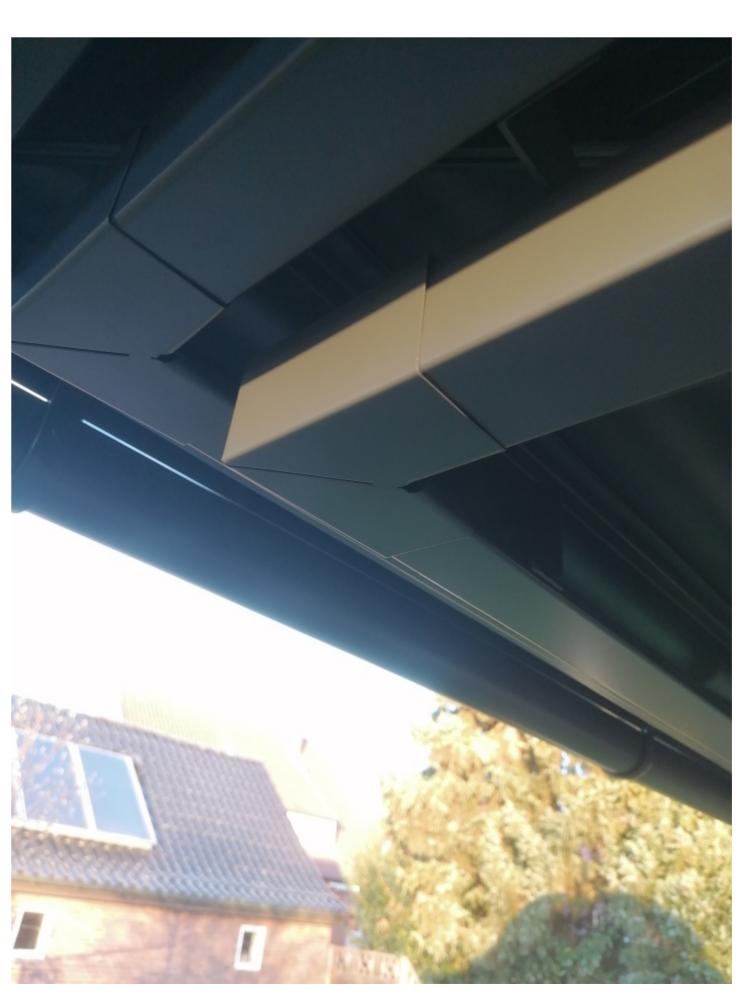

## Water gutters

Always use silicone between gutters parts
Use 2 rivets to each connection between parts

pack 4.
Rivets ø4x10

Use 2 rivets to each connection between parts

Cut the connection tube

Drill the threads M8 into the upright for the downpipe holders