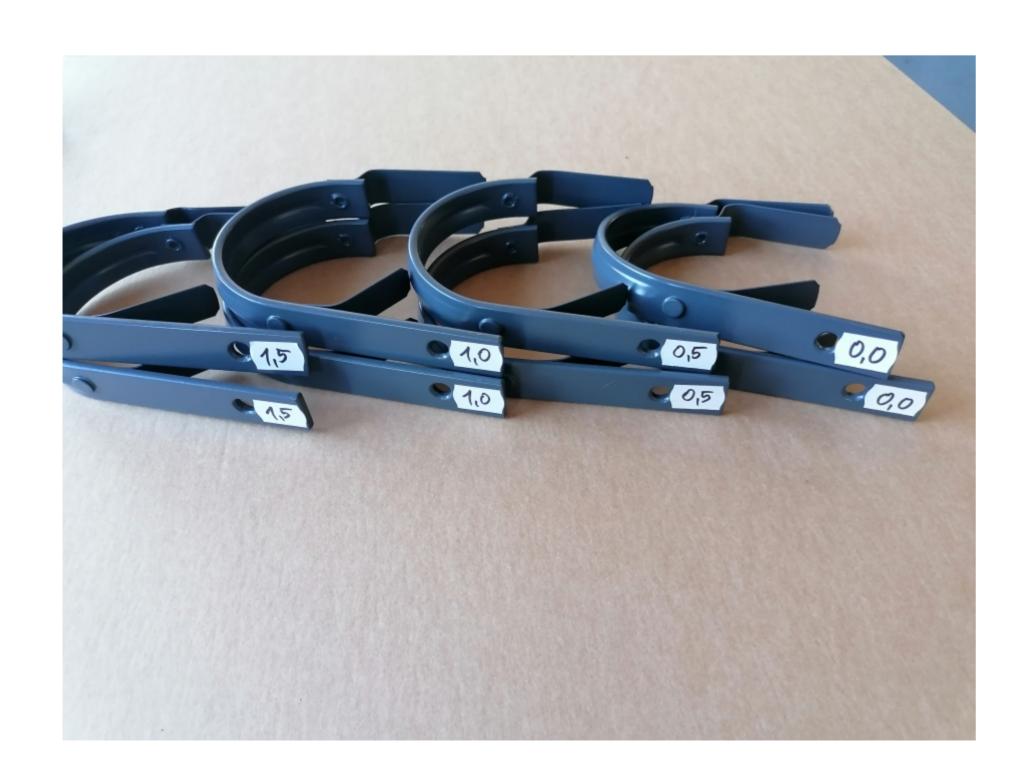

## Water gutters

Always use silicone between gutters parts
Use 2 rivets to each connection between parts

pack 4.
Rivets ø4x10

Use 2 rivets to each connection between parts

Cut the connection tube

Drill the threads M8 into the upright for the downpipe holders