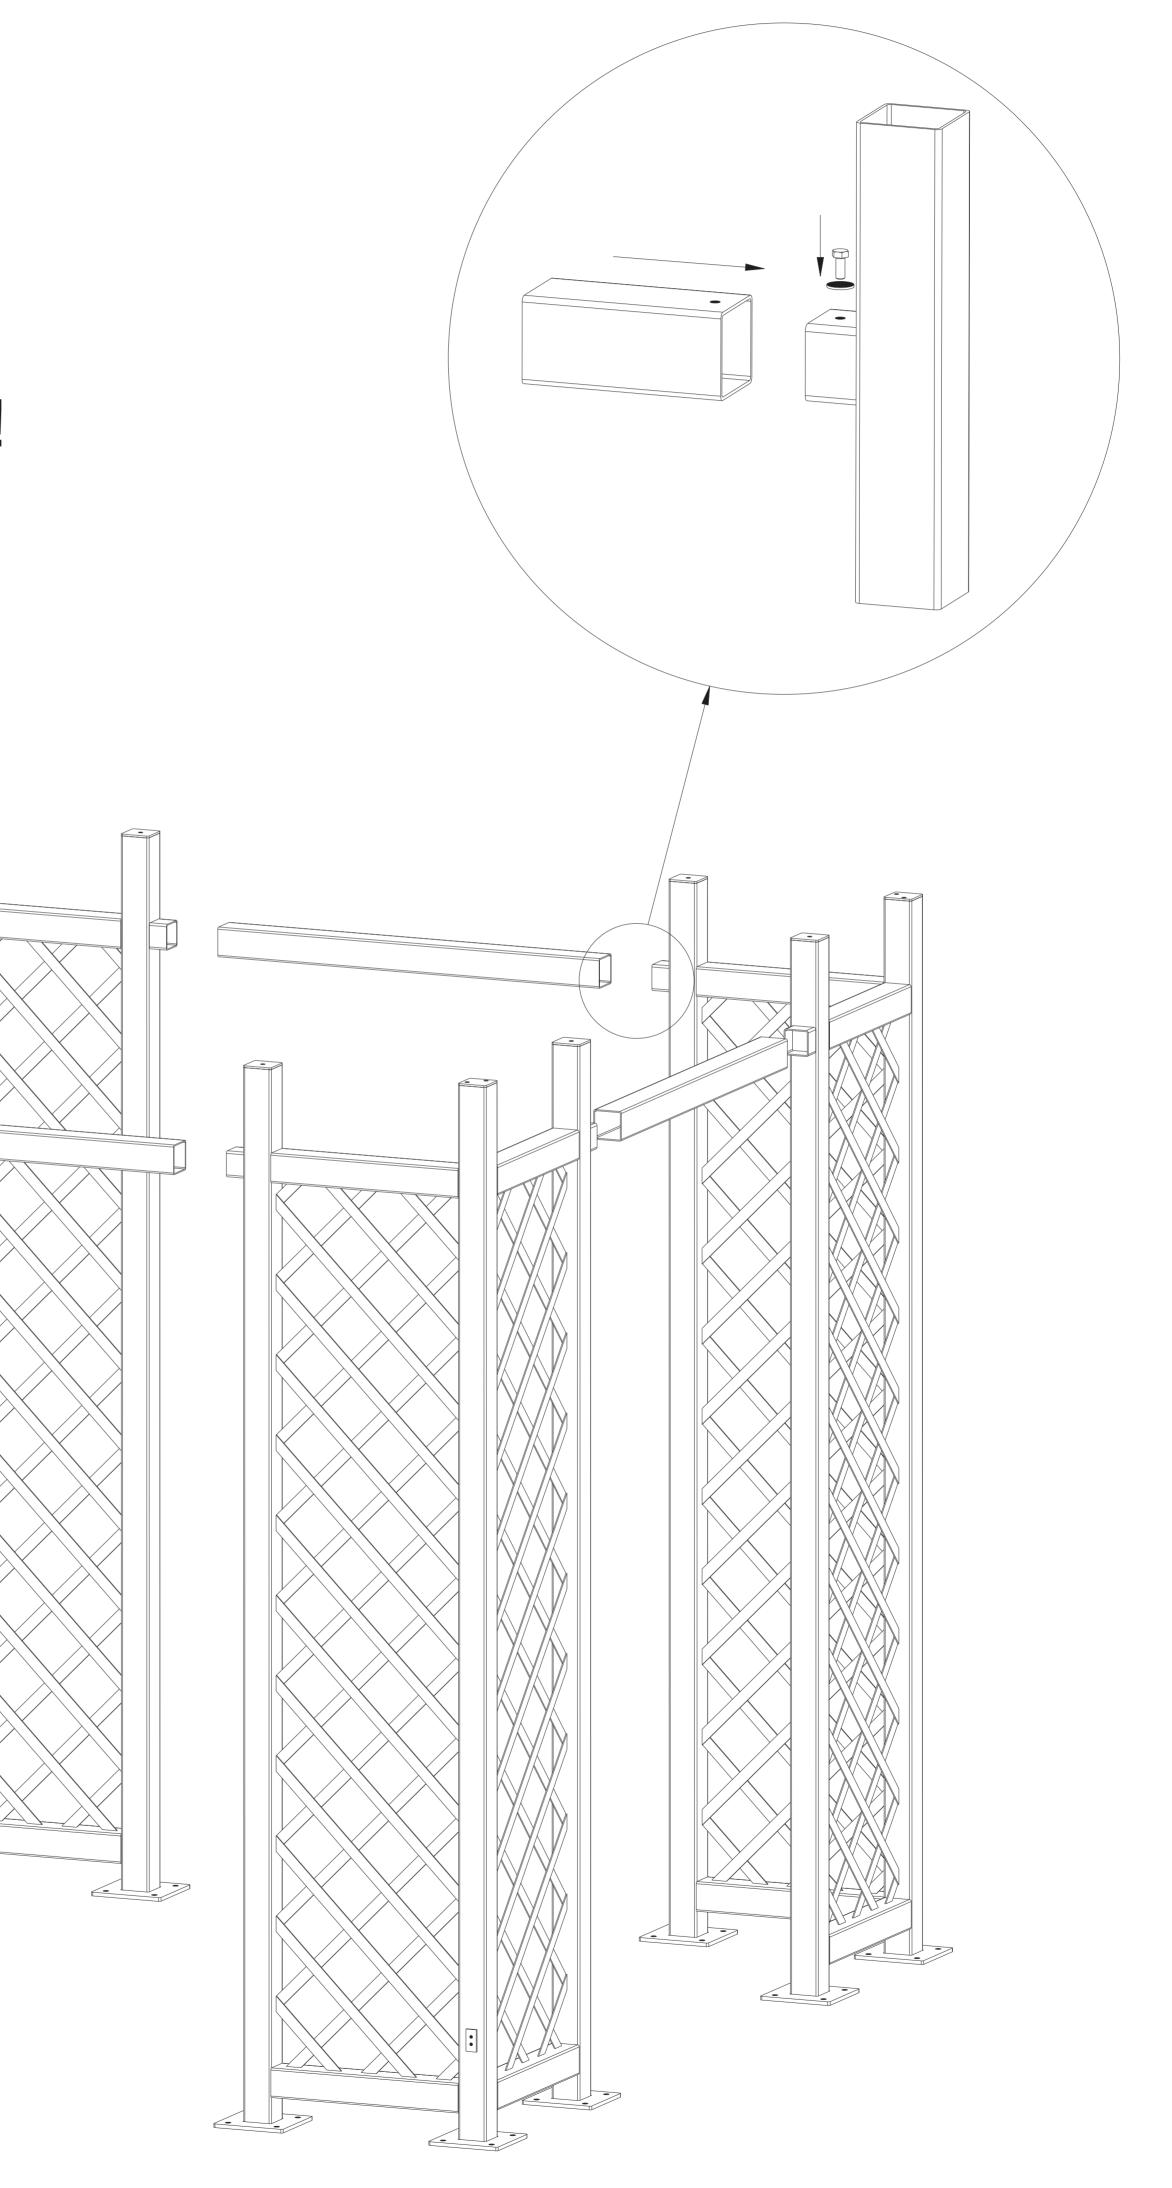

pack 2. 16x screw M8x20 16x wide washer ø8

First install 4 fascia sets
as last place the edges
bend the edges of it to secure position