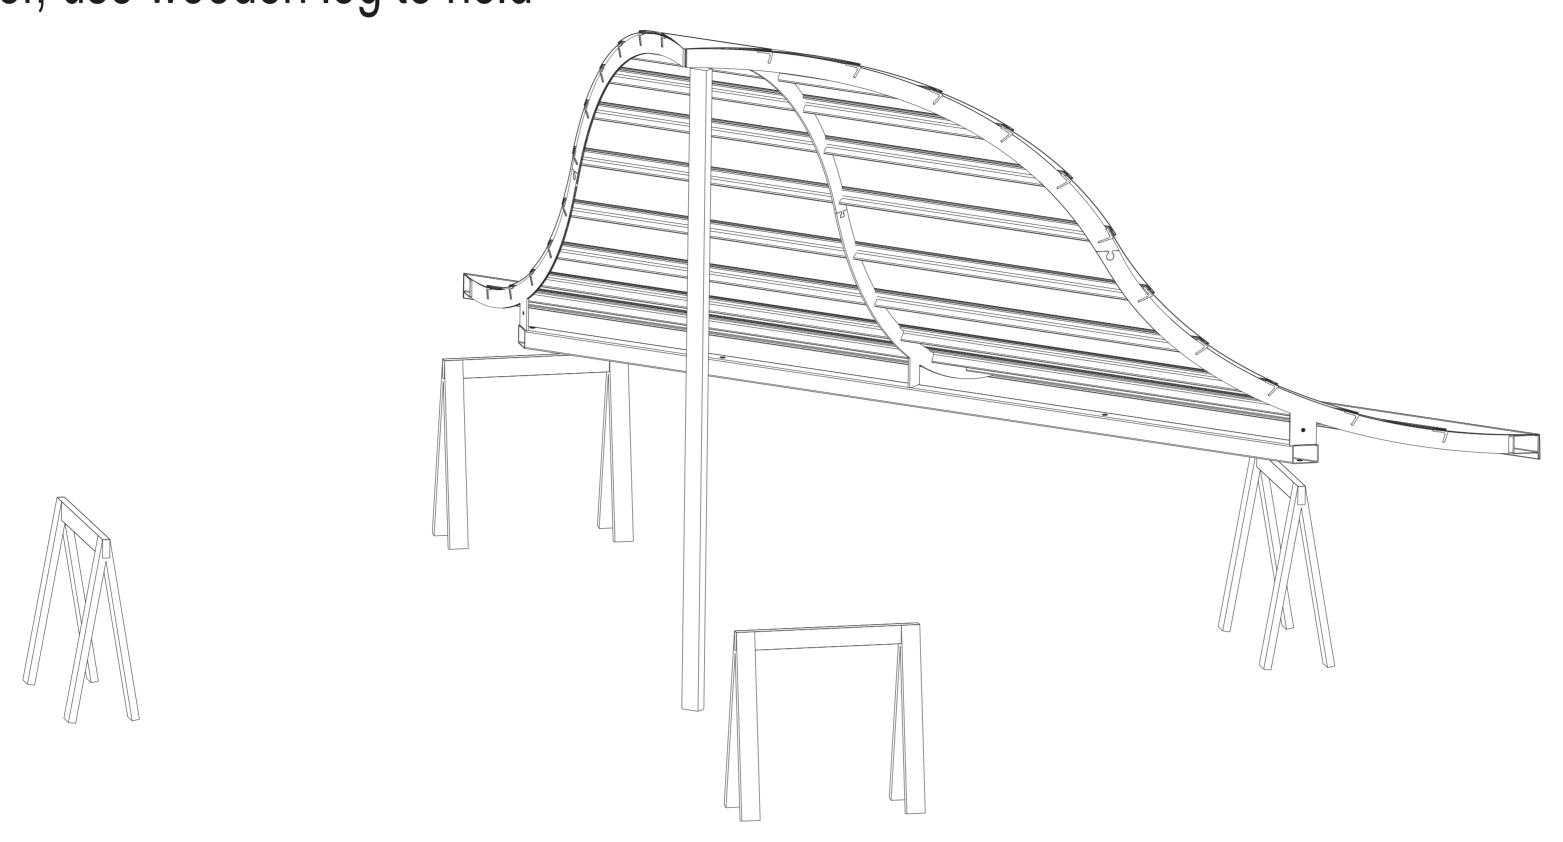

inside view

First 1/4 roof, use wooden log to hold

pack 3.

(4x) 13x screw M8x25
13x nut M8
26x washer ø8

Place the second 1/4 roof

!!! Do not tighten the screws fully !!!
If the gap is too wide, use temporarily screws M8x30 (included in pack)