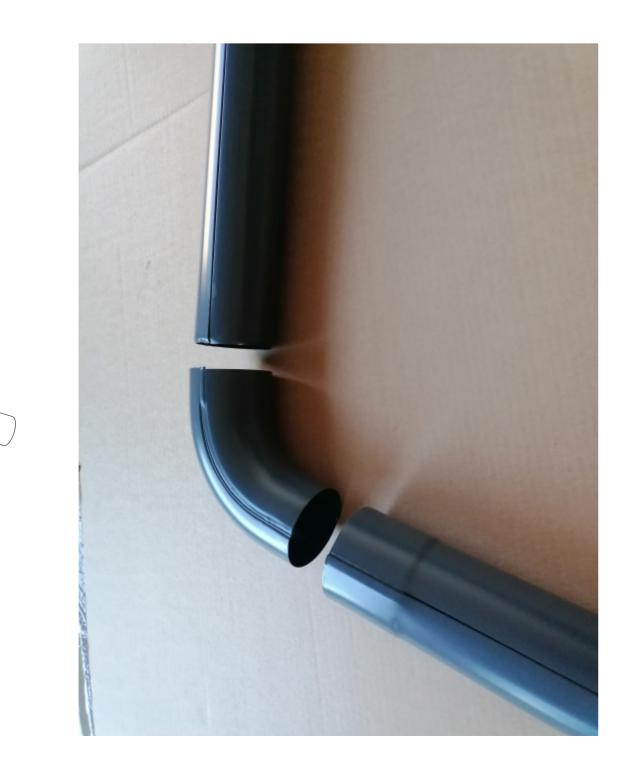

## Water gutters

Always use silicone between gutters parts
Use 2 rivets to each connection between parts

pack 4.
Rivets ø4x10

Use 2 rivets to each connection between parts

Cut the connection tube

Drill the threads M8 into the upright for the downpipe holders