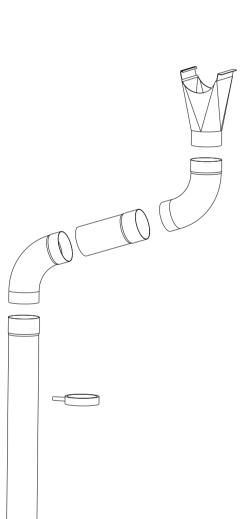

## Water gutters

Always use silicone between gutters parts
Use 2 rivets to each connection between parts

pack 4.
Rivets ø4x10

Use 2 rivets to each connection between parts

Cut the connection tube

Drill the threads M8 into the upright for the downpipe holders