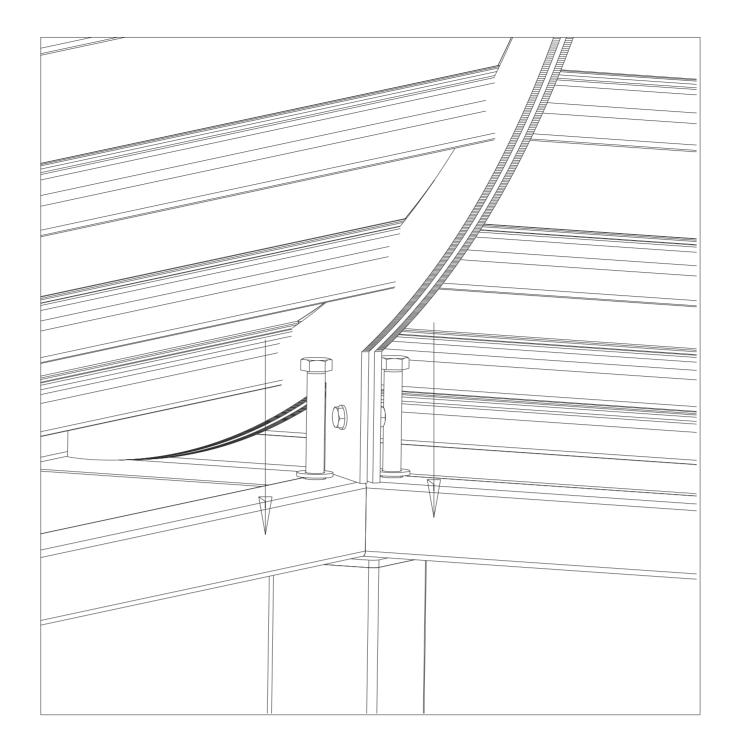

Place the corners of the Pavilion on its spots

pack 2. 8x screw M8x20 8x wide washer ø8

!!! Do not tighten the screws fully !!!

During assembly use simple portable sawhorse !!! only place on inner frame parts !!!

inside view

First 1/4 roof, use wooden log to hold

pack 3.

(4x) 13x screw M8x25
13x nut M8
26x washer ø8

Place the second 1/4 roof

!!! Do not tighten the screws fully !!!
If the gap is too wide, use temporarily screws M8x30 (included in pack)

## Final assembly

Place the roof over the basic frame and secure with screws

pack 1.

12x screw M12x100

12x washer Ø12

!!! NOW tighten all screws fully !!!

16x wide washer ø8