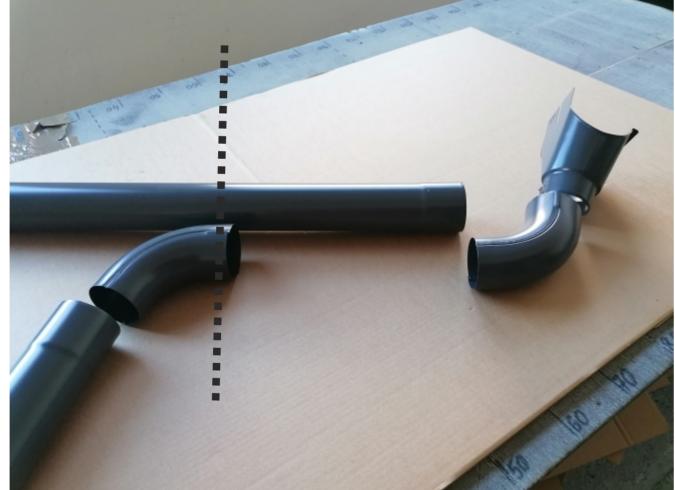

## Water gutters

Always use silicone between gutters parts
Use 2 rivets to each connection between parts

pack 4.
Rivets ø4x10

Use 2 rivets to each connection between parts

Cut the connection tube

Drill the threads M8 into the upright for the downpipe holders