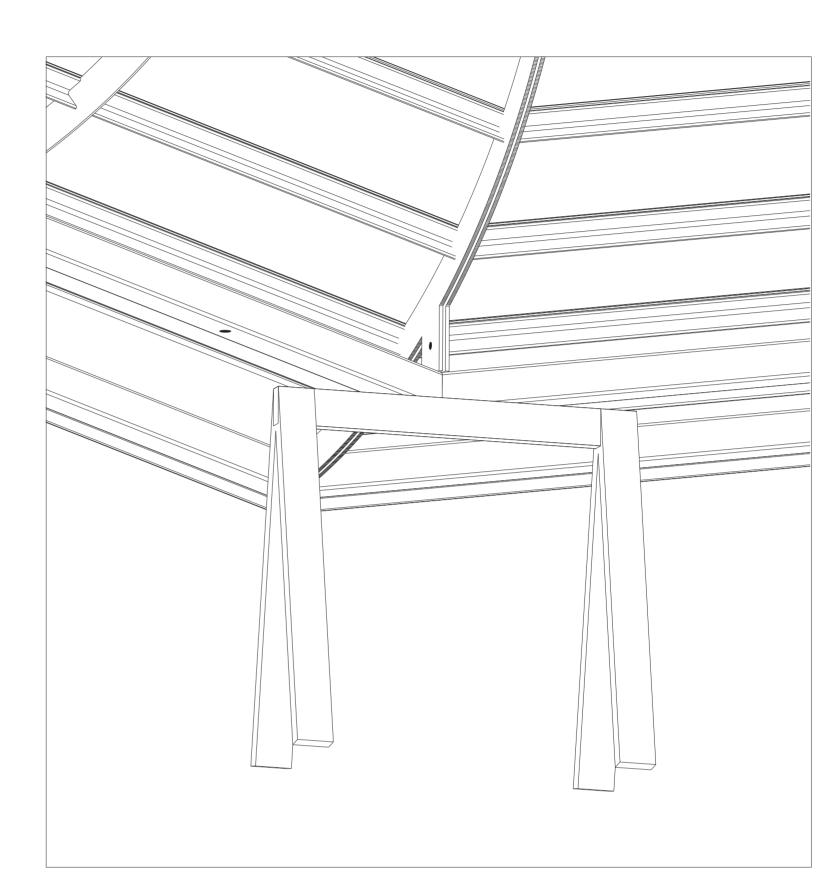

Place the corners of the Pavilion on its spots

pack 2. 8x screw M8x20 8x wide washer ø8

!!! Do not tighten the screws fully !!!

During assembly use simple portable sawhorse !!! only place on inner frame parts !!!