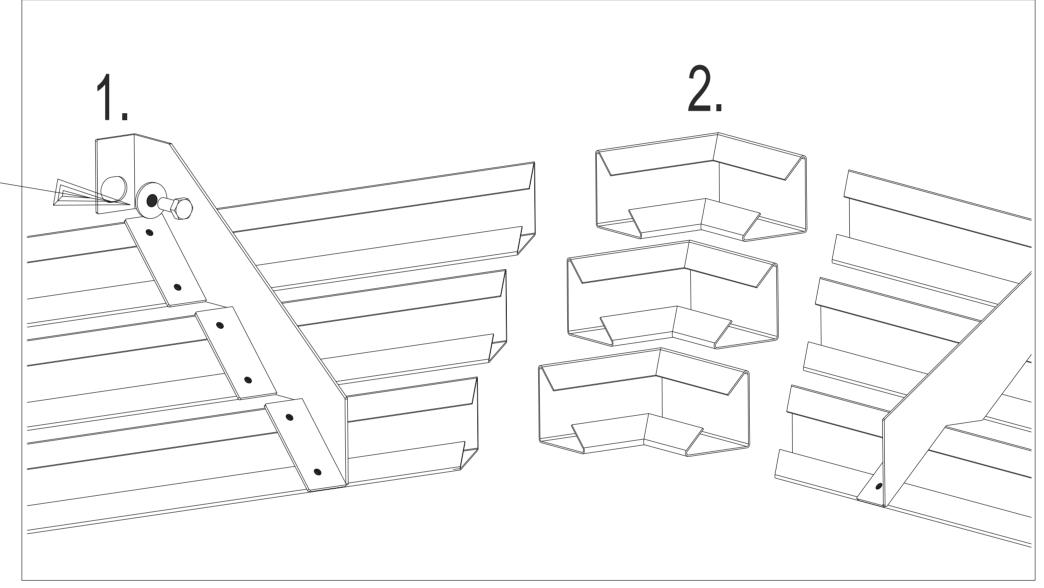

pack 2. 16x screw M8x20 16x wide washer ø8

First install 4 fascia sets
as last place the edges
bend the edges of it to secure position