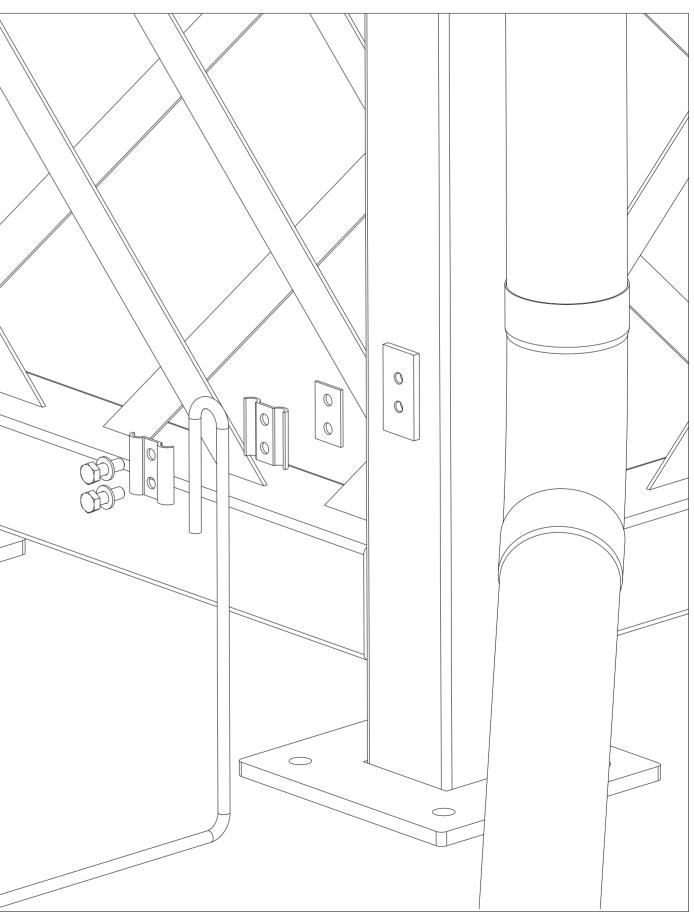

## Water gutters

Always use silicone between gutters parts
Use 2 rivets to each connection between parts

pack 4.
Rivets ø4x10

Use 2 rivets to each connection between parts

Cut the connection tube

Drill the threads M8 into the upright for the downpipe holders