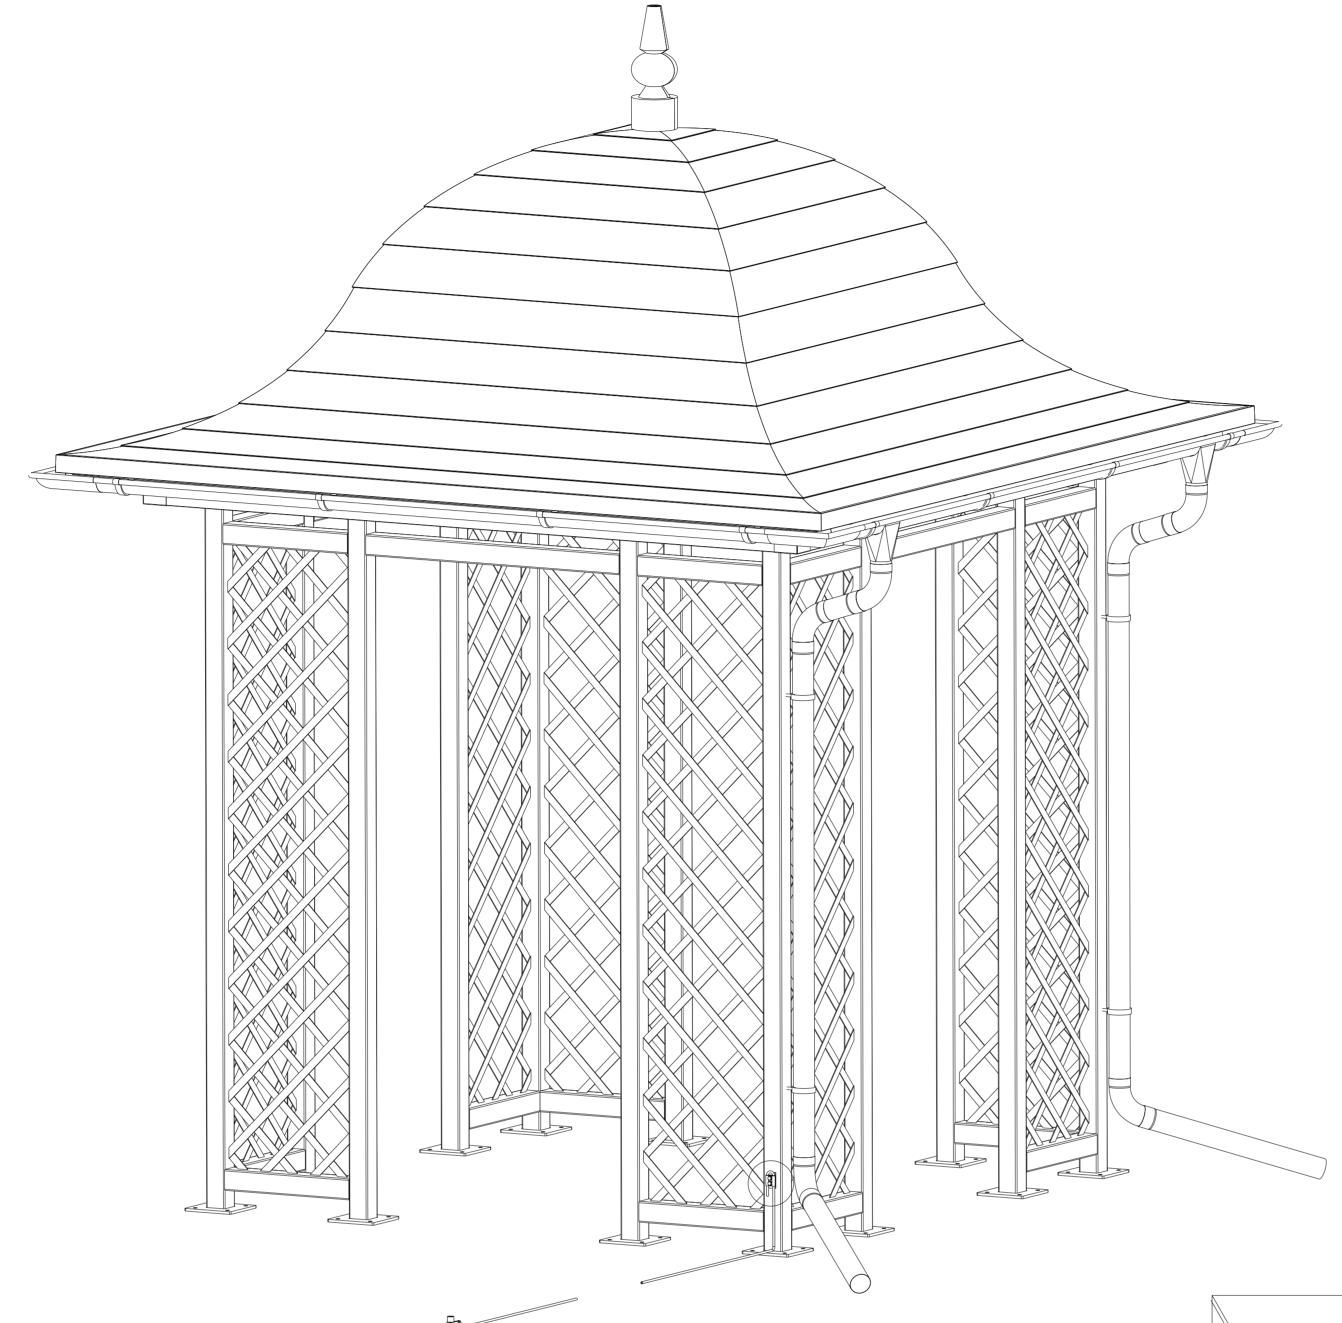

## Final assembly

Place the roof over the basic frame and secure with screws

pack 1.

12x screw M12x100

12x washer Ø12

!!! NOW tighten all screws fully !!!

16x wide washer ø8

## Water gutters

Always use silicone between gutters parts
Use 2 rivets to each connection between parts

pack 4.
Rivets ø4x10

Use 2 rivets to each connection between parts

Cut the connection tube

Drill the threads M8 into the upright for the downpipe holders