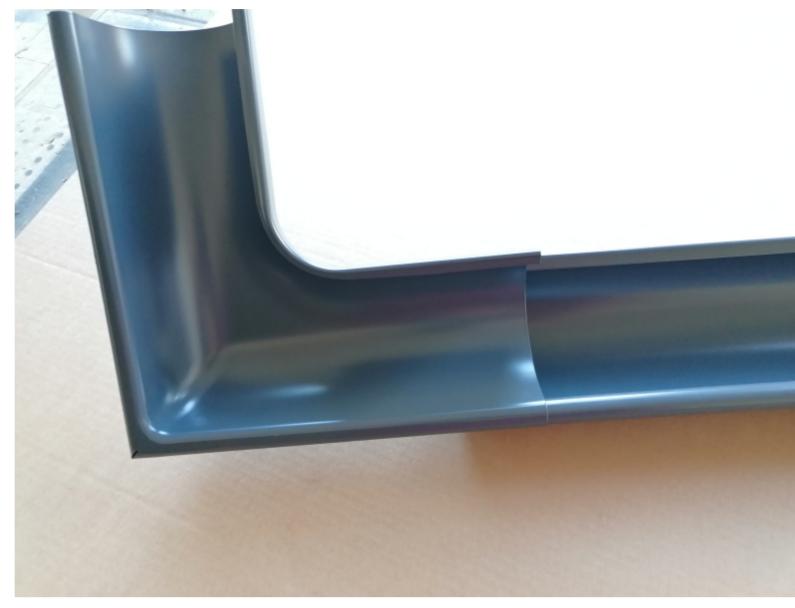

## Water gutters

Always use silicone between gutters parts
Use 2 rivets to each connection between parts

pack 4.
Rivets ø4x10

Use 2 rivets to each connection between parts

Cut the connection tube

Drill the threads M8 into the upright for the downpipe holders