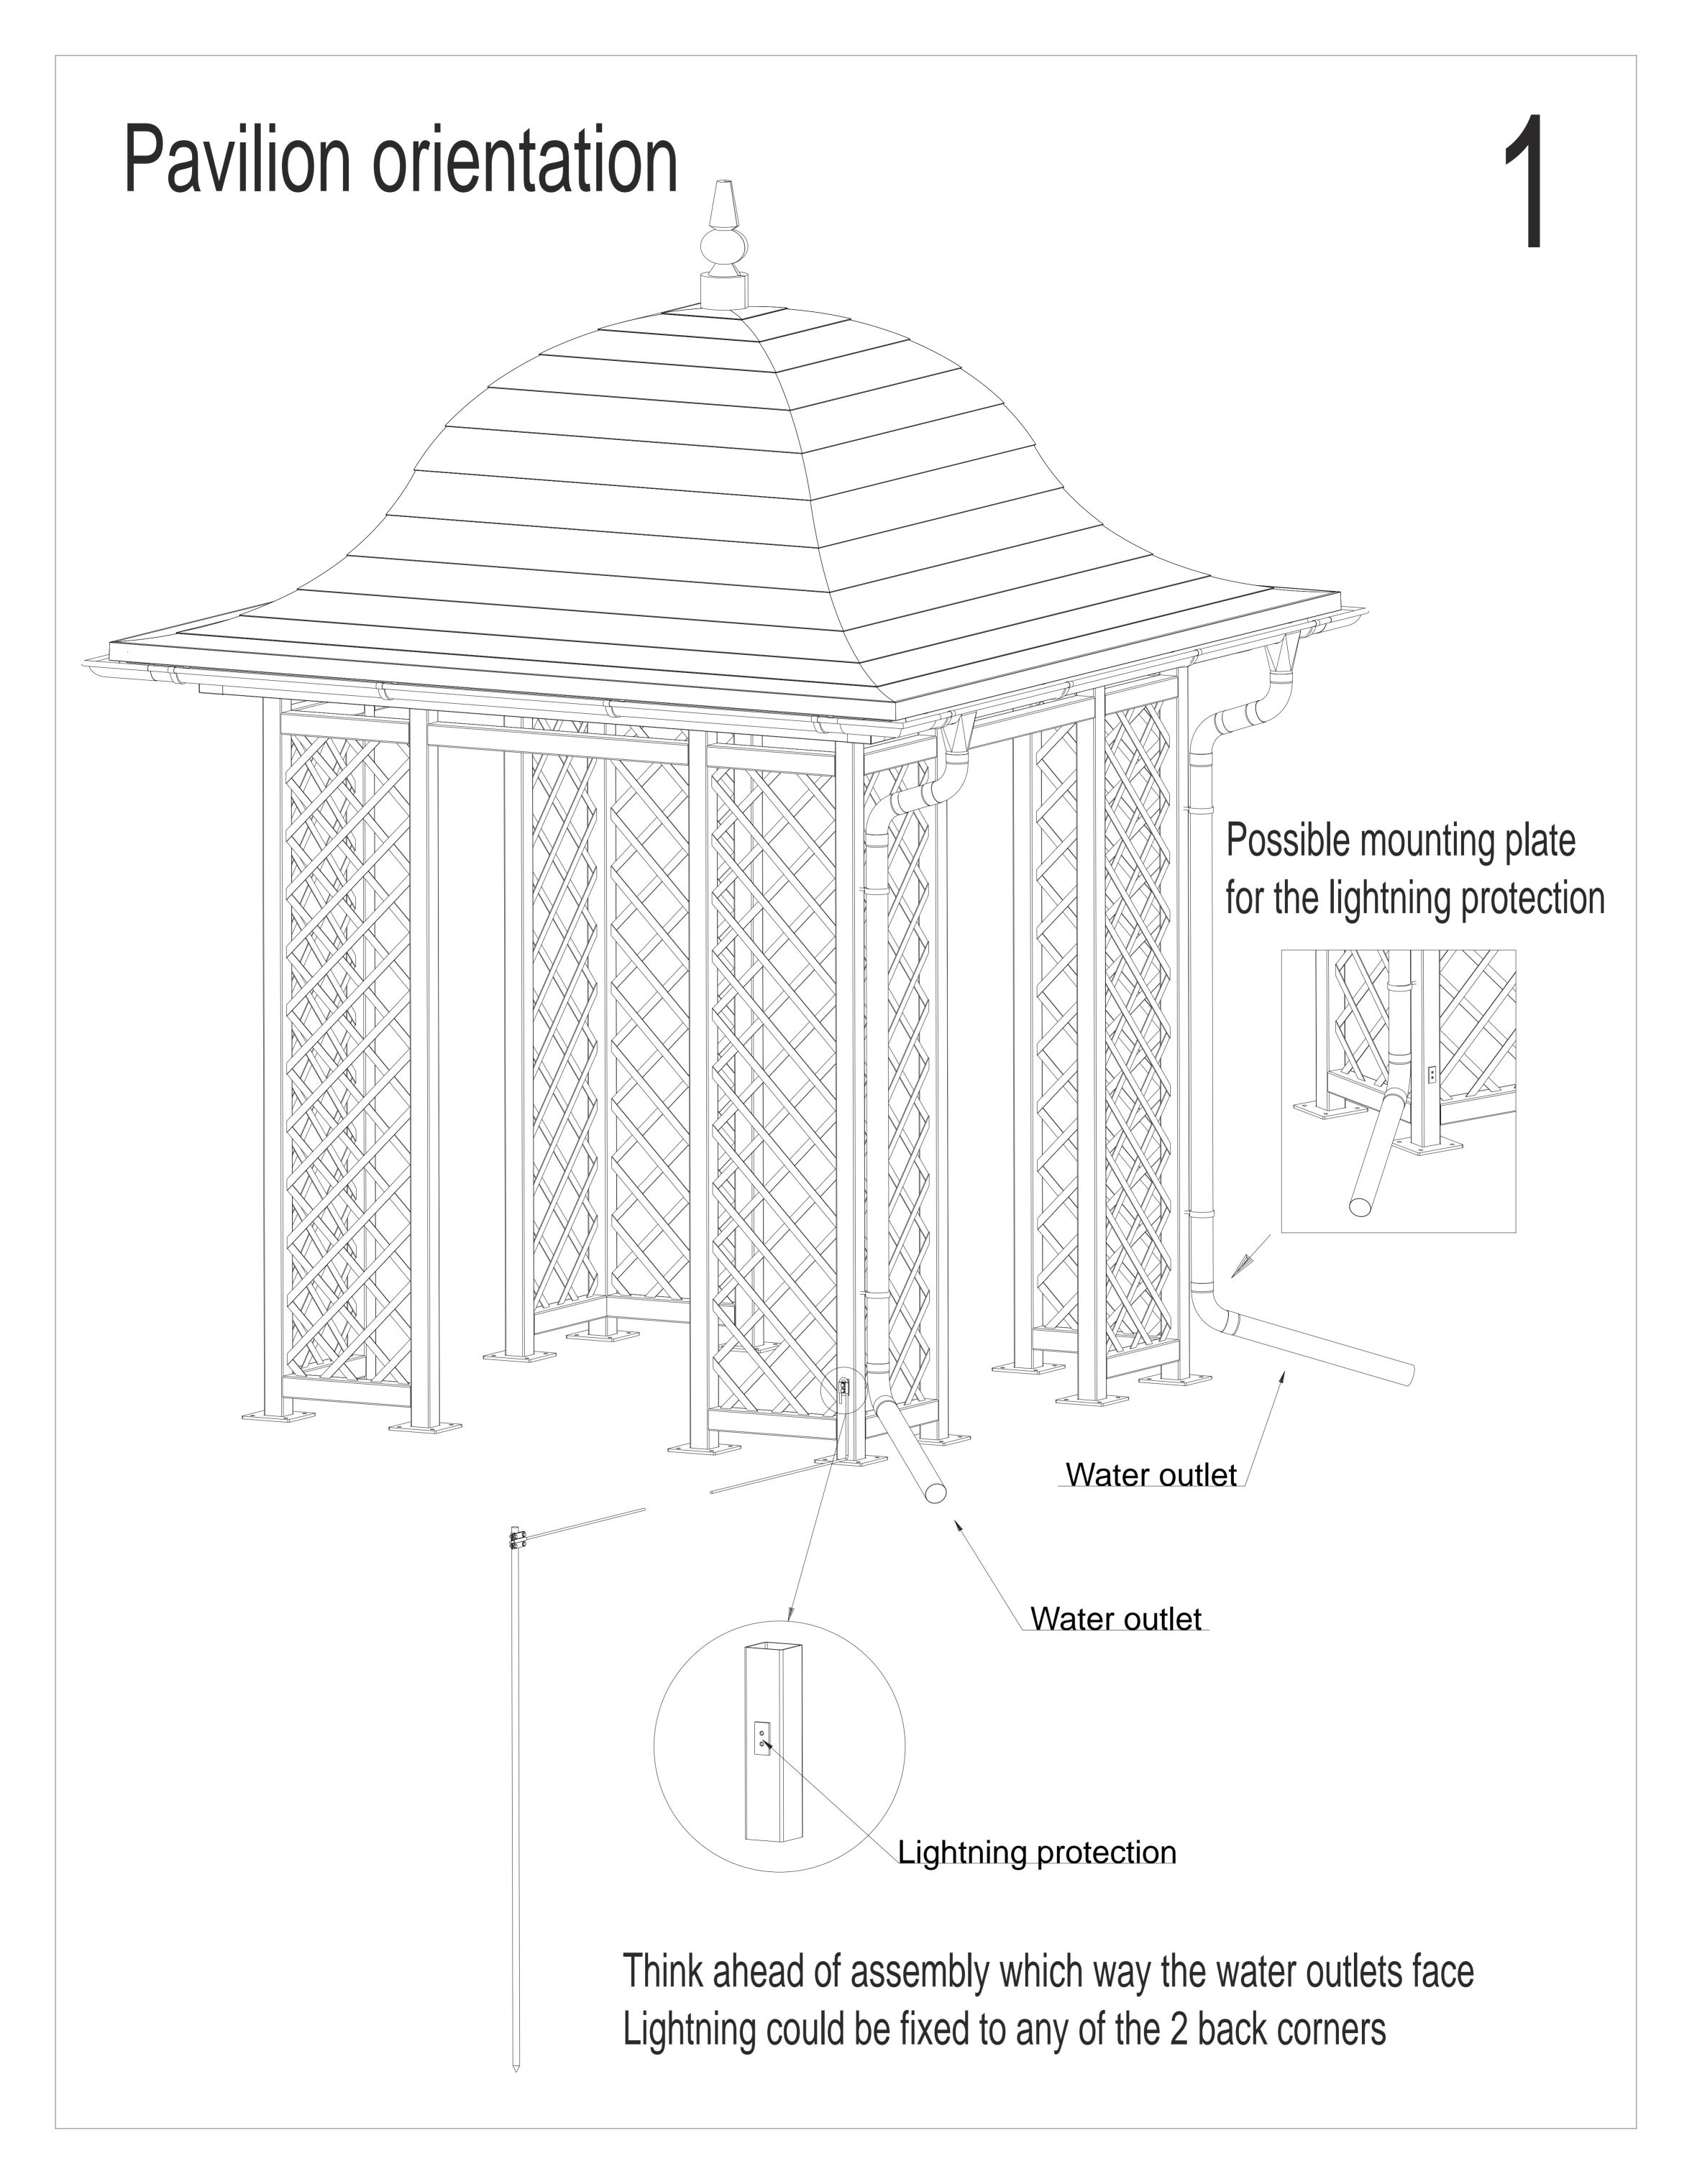

## Lightning protection

14

Grounding rod MUST be digged into the ground fully and placed as far from Pavilion as possible