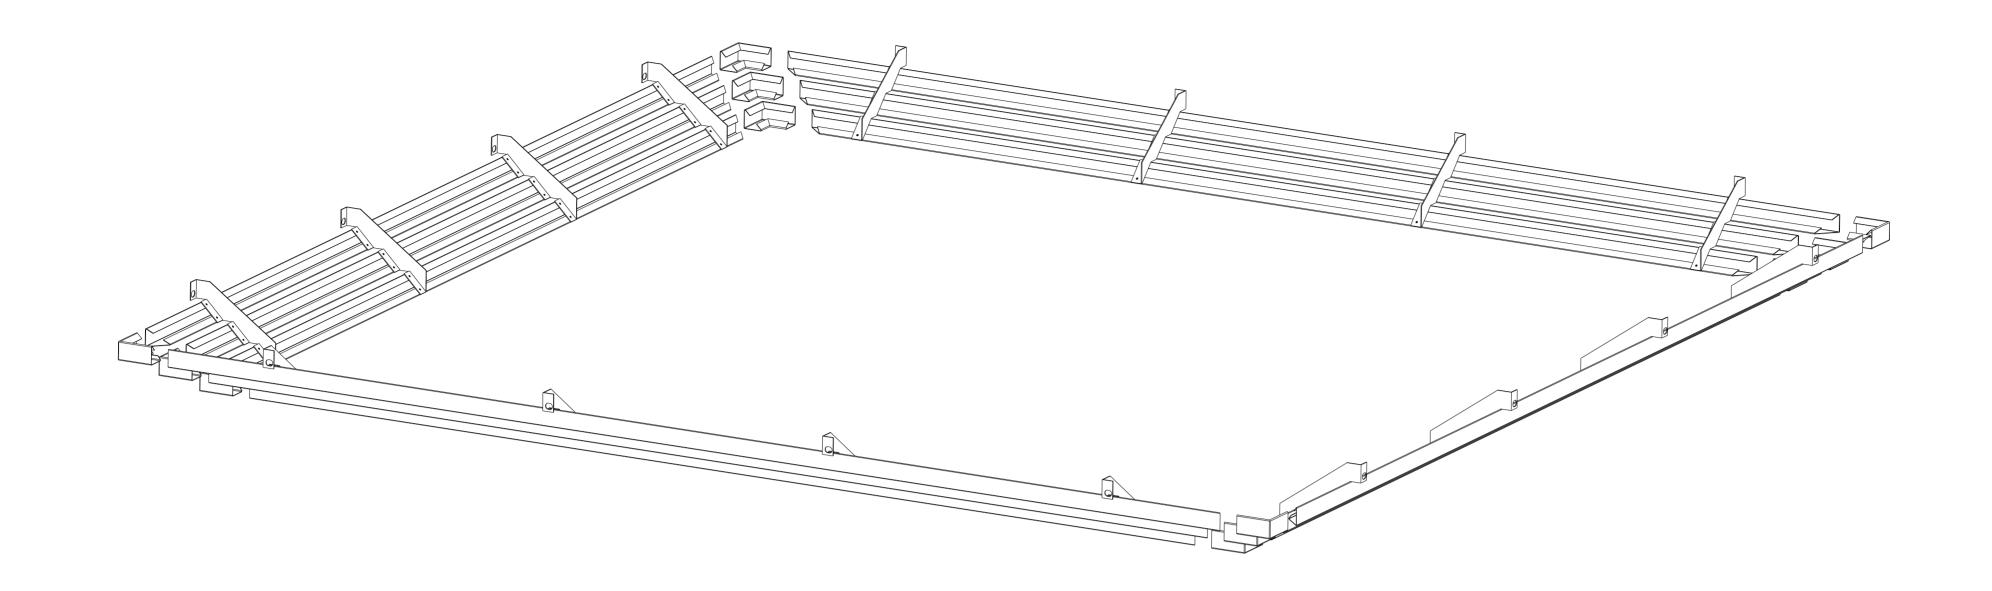

pack 2. 16x screw M8x20 16x wide washer ø8

First install 4 fascia sets
as last place the edges
bend the edges of it to secure position