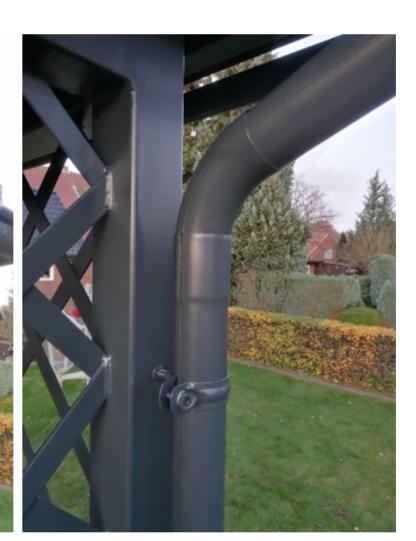

## Water gutters

Always use silicone between gutters parts
Use 2 rivets to each connection between parts

pack 4.
Rivets ø4x10

Use 2 rivets to each connection between parts

Cut the connection tube

Drill the threads M8 into the upright for the downpipe holders