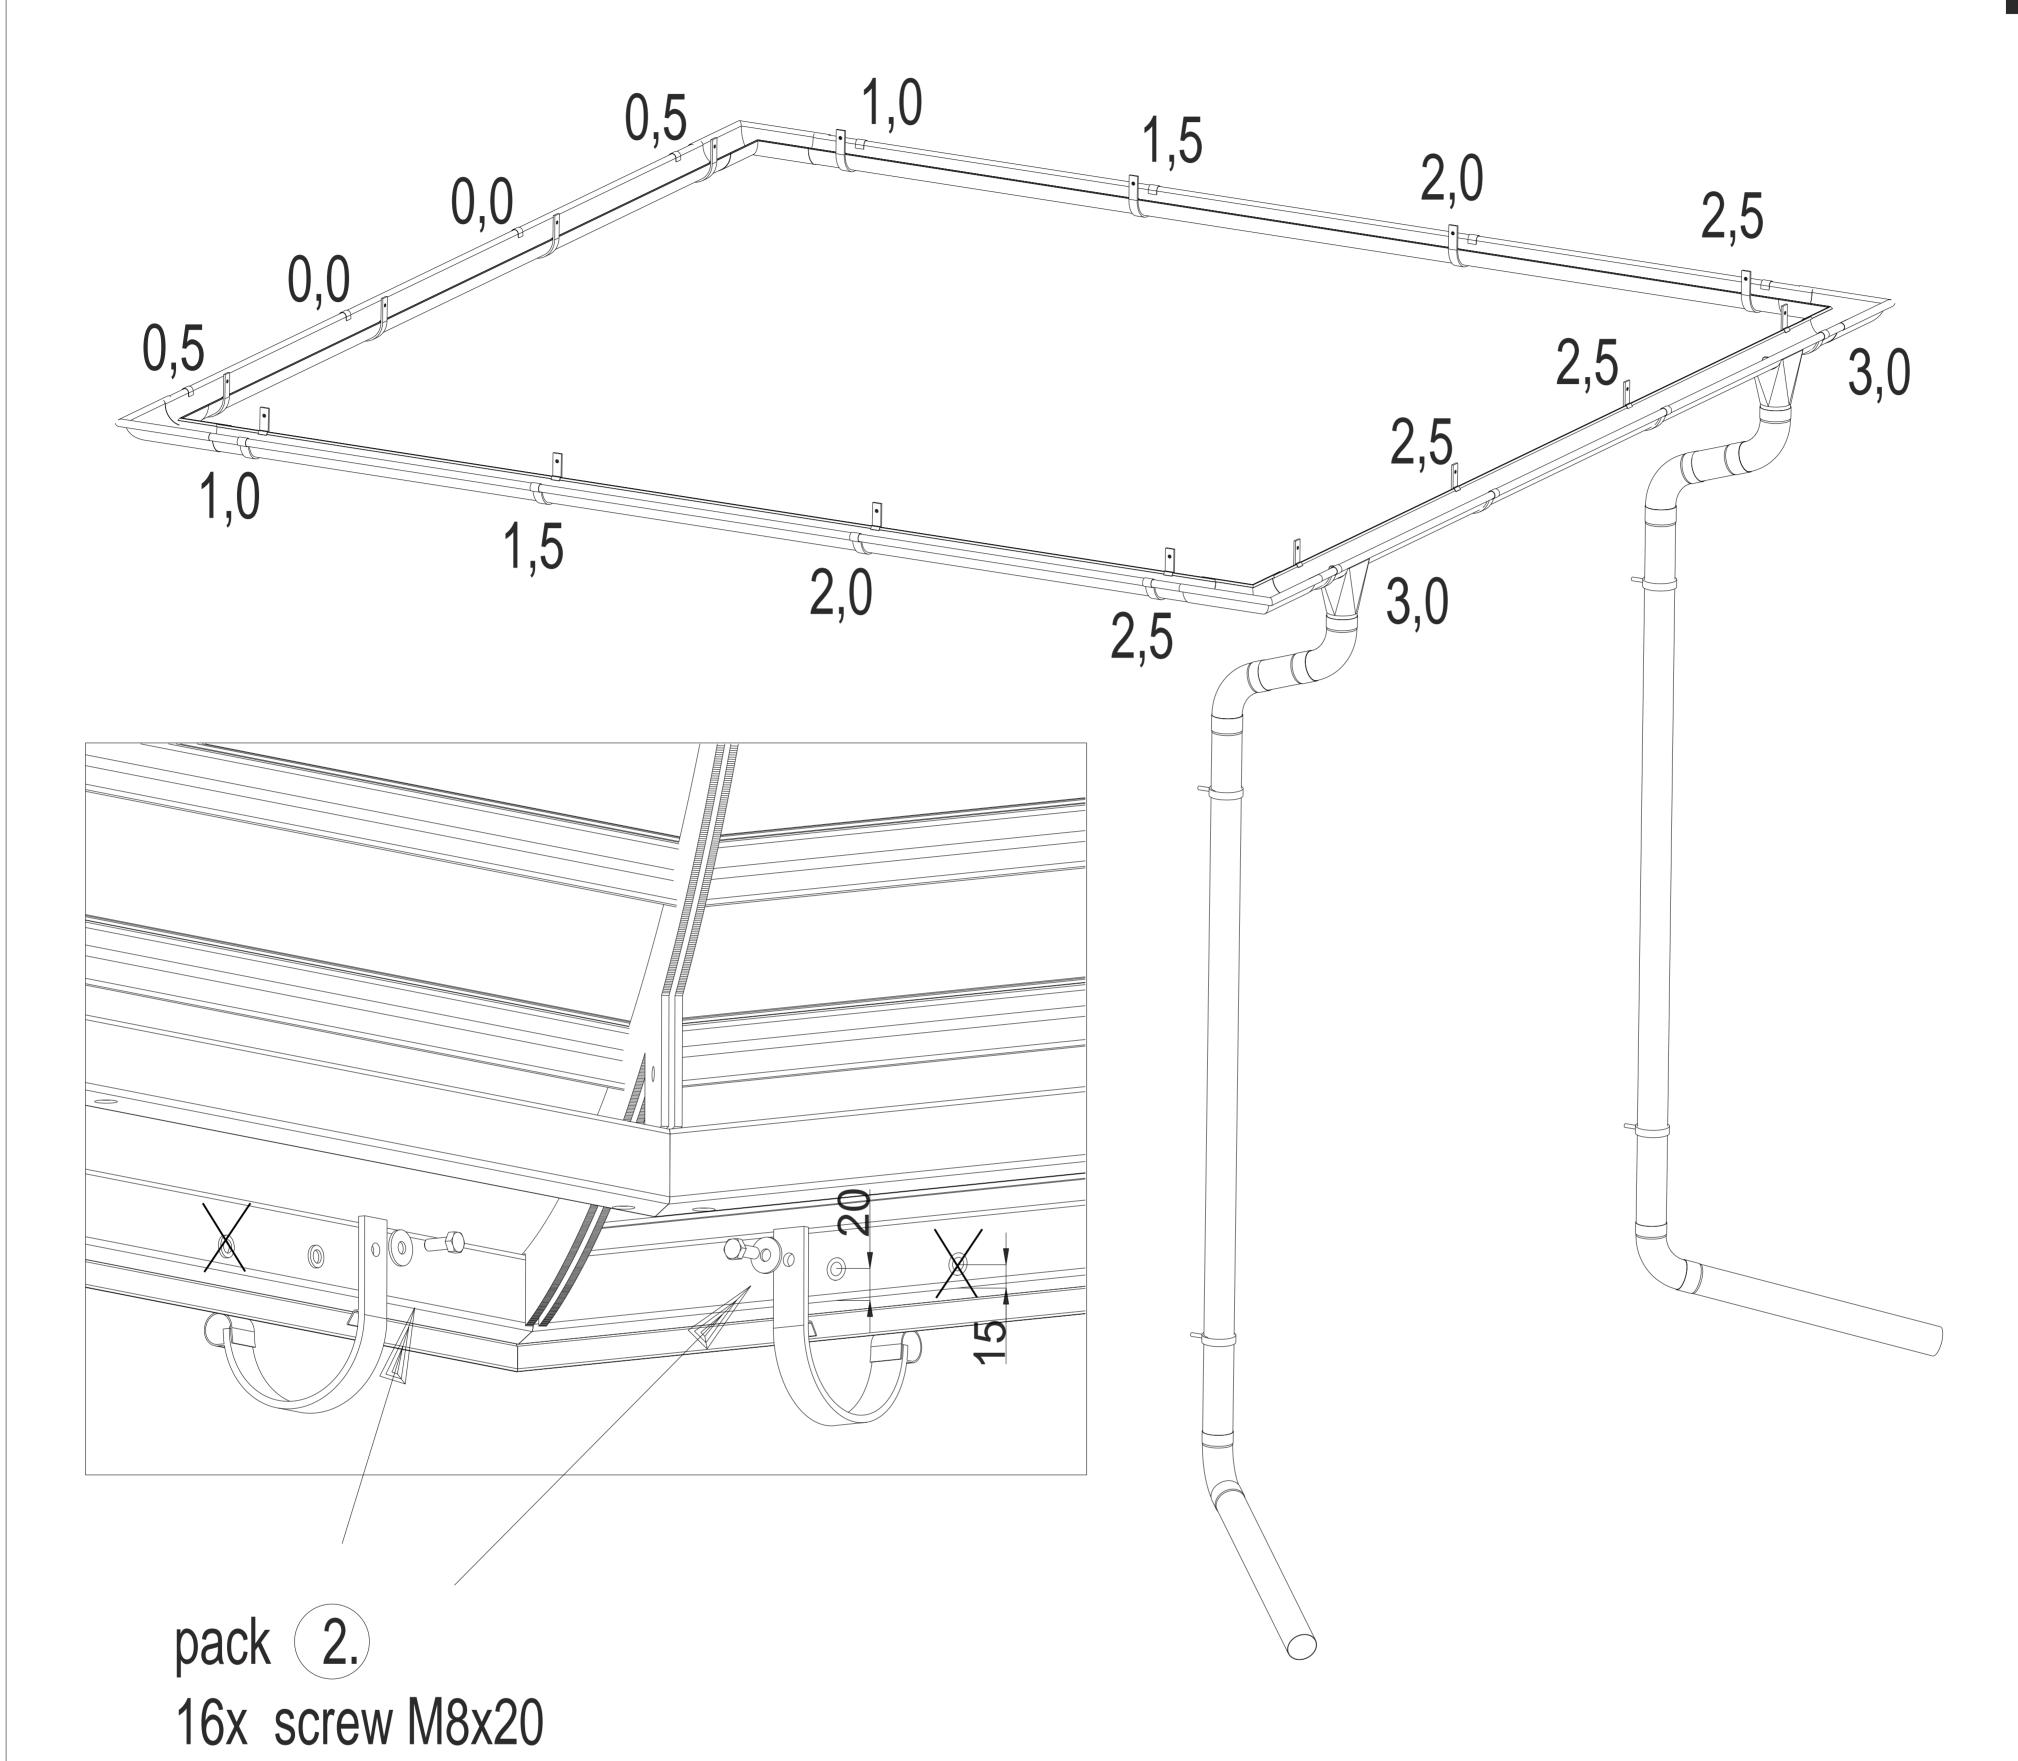

## Water gutters

Always use silicone between gutters parts
Use 2 rivets to each connection between parts

pack 4.
Rivets ø4x10

Use 2 rivets to each connection between parts

Cut the connection tube

Drill the threads M8 into the upright for the downpipe holders

pack 2. 16x screw M8x20 16x wide washer ø8

First install 4 fascia sets
as last place the edges
bend the edges of it to secure position