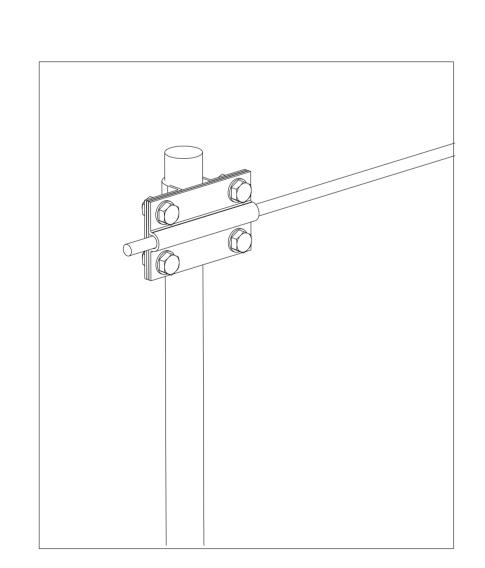

## Water gutters

Always use silicone between gutters parts
Use 2 rivets to each connection between parts

pack 4.
Rivets ø4x10

Use 2 rivets to each connection between parts

Cut the connection tube

Drill the threads M8 into the upright for the downpipe holders