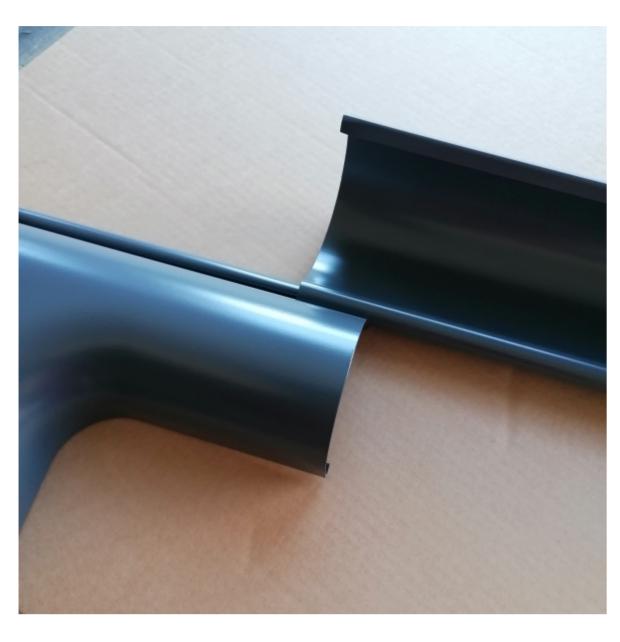

## Water gutters

Always use silicone between gutters parts
Use 2 rivets to each connection between parts

pack 4.
Rivets ø4x10

Use 2 rivets to each connection between parts

Cut the connection tube

Drill the threads M8 into the upright for the downpipe holders