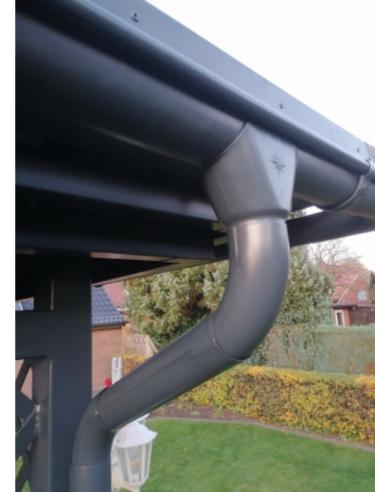

## Water gutters

Always use silicone between gutters parts
Use 2 rivets to each connection between parts

pack 4.
Rivets ø4x10

Use 2 rivets to each connection between parts

Cut the connection tube

Drill the threads M8 into the upright for the downpipe holders