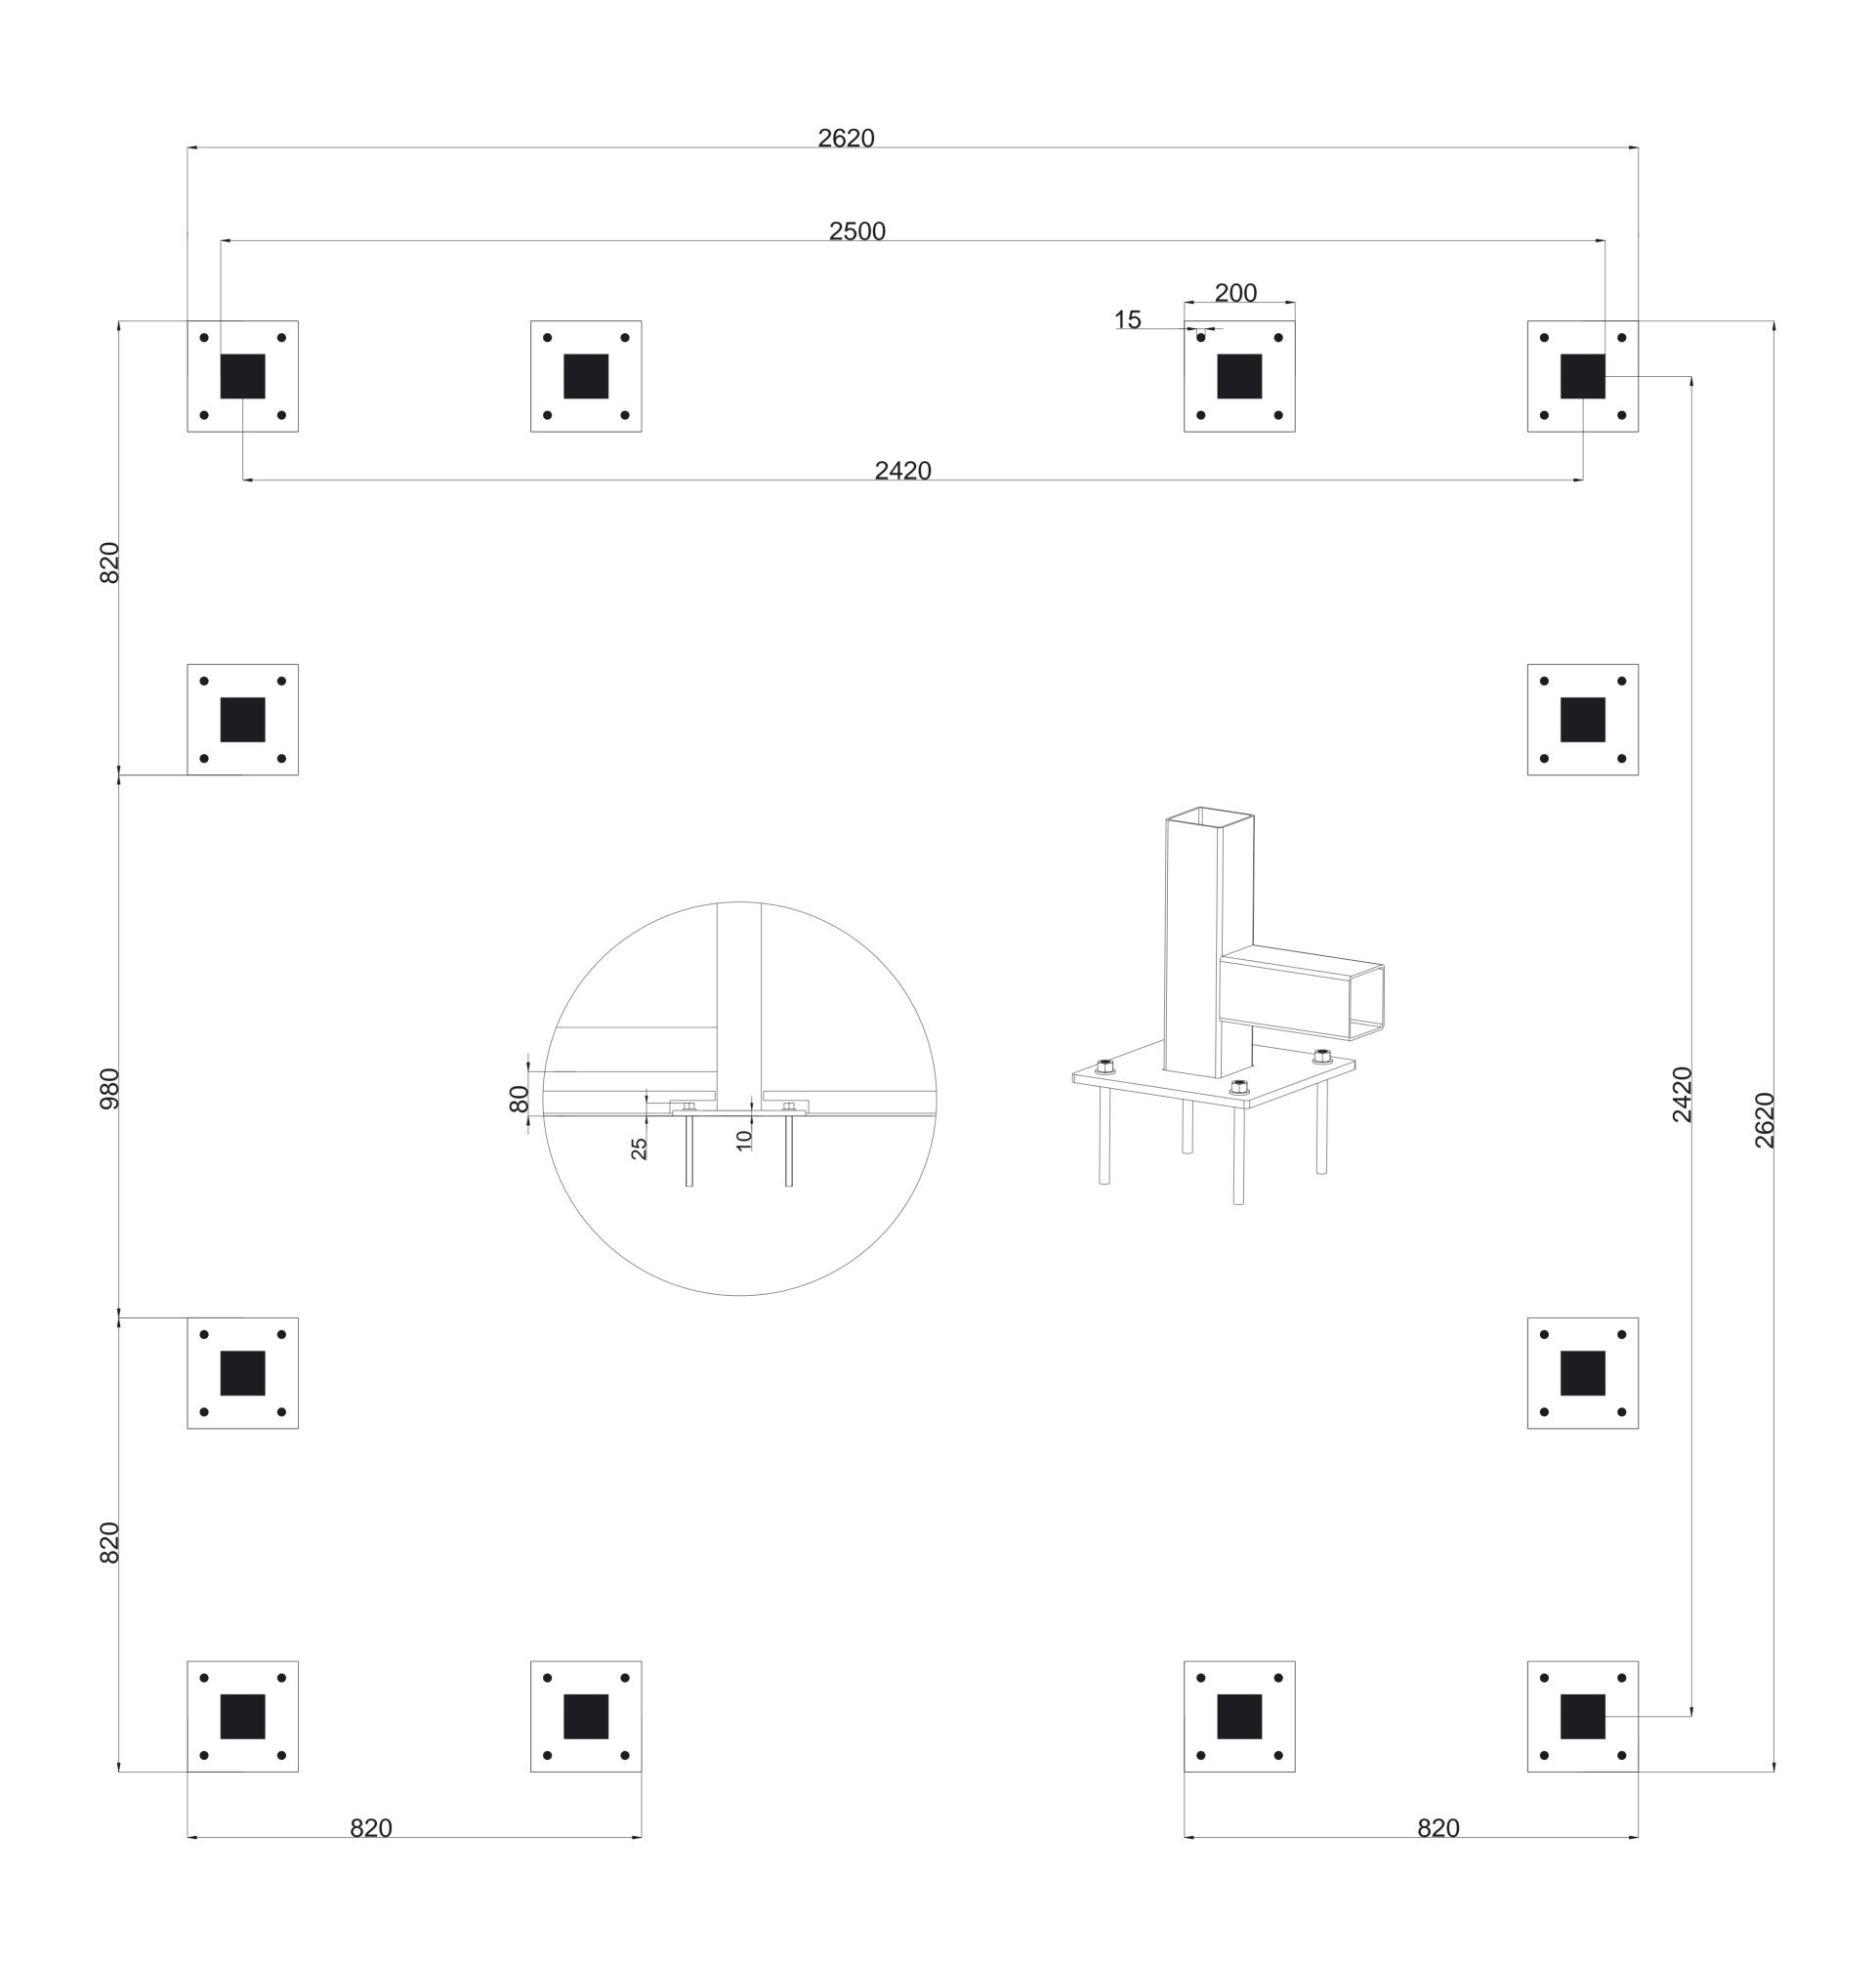

Place the corners of the Pavilion on its spots

pack 2. 8x screw M8x20 8x wide washer ø8

!!! Do not tighten the screws fully !!!

During assembly use simple portable sawhorse !!! only place on inner frame parts !!!