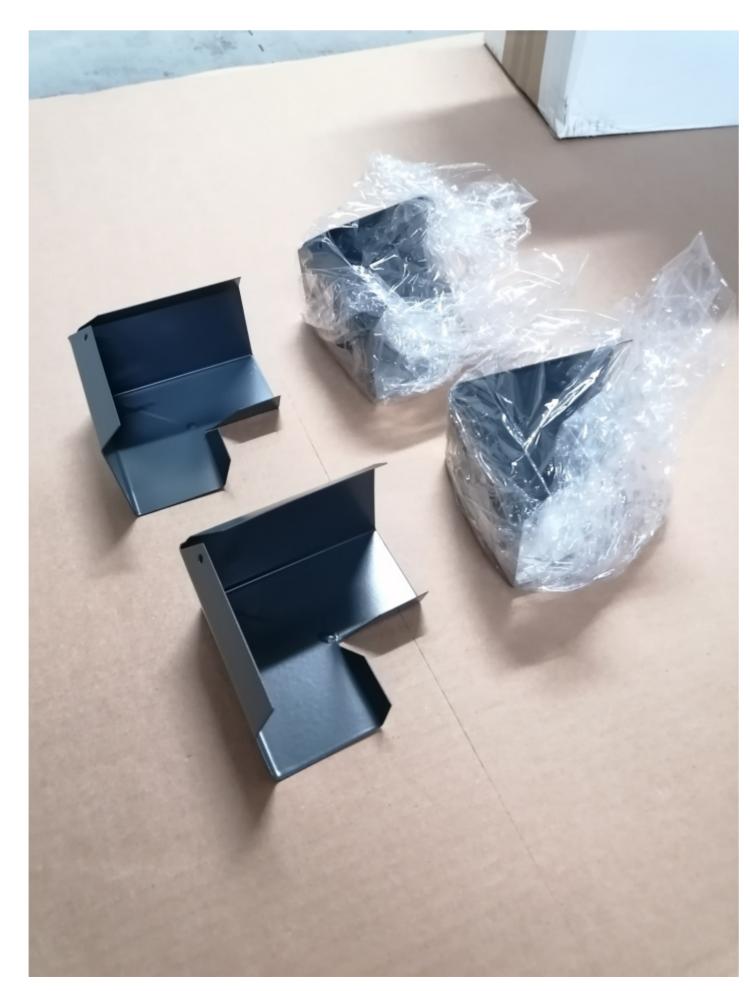

## Water gutters

Always use silicone between gutters parts
Use 2 rivets to each connection between parts

pack 4.
Rivets ø4x10

Use 2 rivets to each connection between parts

Cut the connection tube

Drill the threads M8 into the upright for the downpipe holders