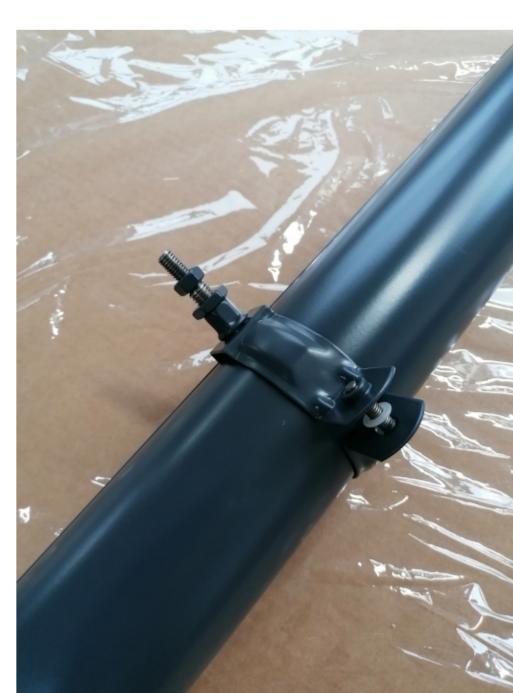

## Water gutters

Always use silicone between gutters parts
Use 2 rivets to each connection between parts

pack 4.
Rivets ø4x10

Use 2 rivets to each connection between parts

Cut the connection tube

Drill the threads M8 into the upright for the downpipe holders