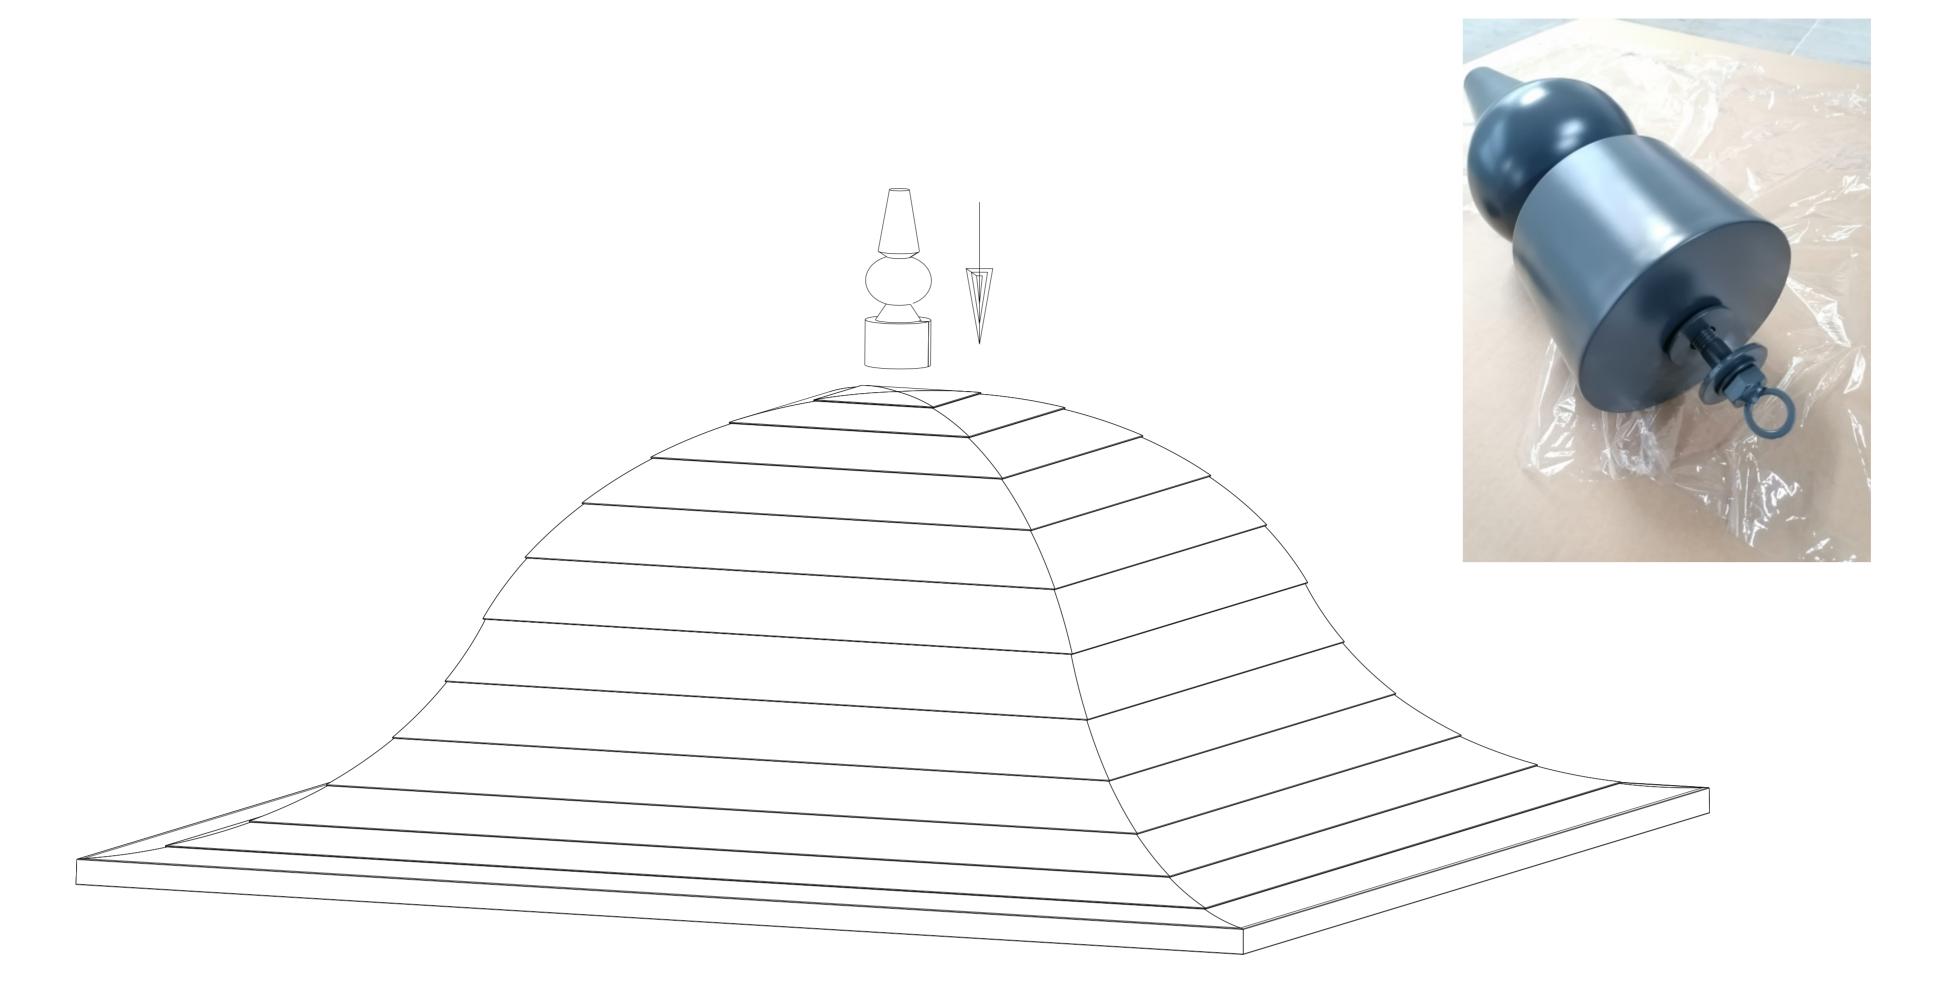

## Lightning protection

14

Grounding rod MUST be digged into the ground fully and placed as far from Pavilion as possible