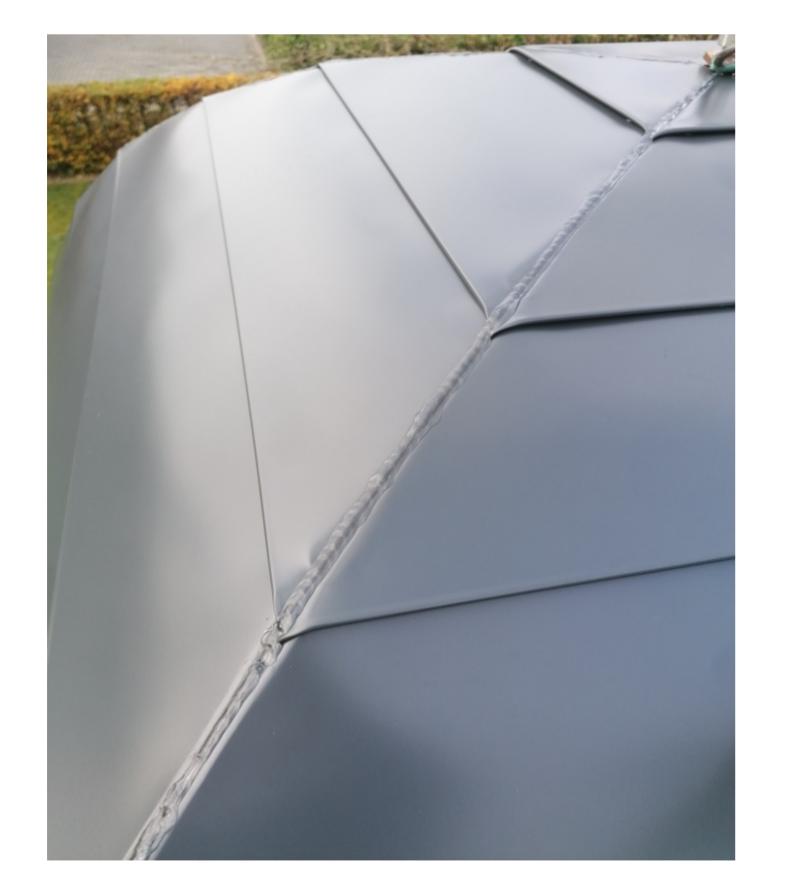

## Fill the gaps with silicone

Apply 2 layers of the tape

Use masking tape to mask edges of the tape and paint 2 coats of the 2K paint RAL7024