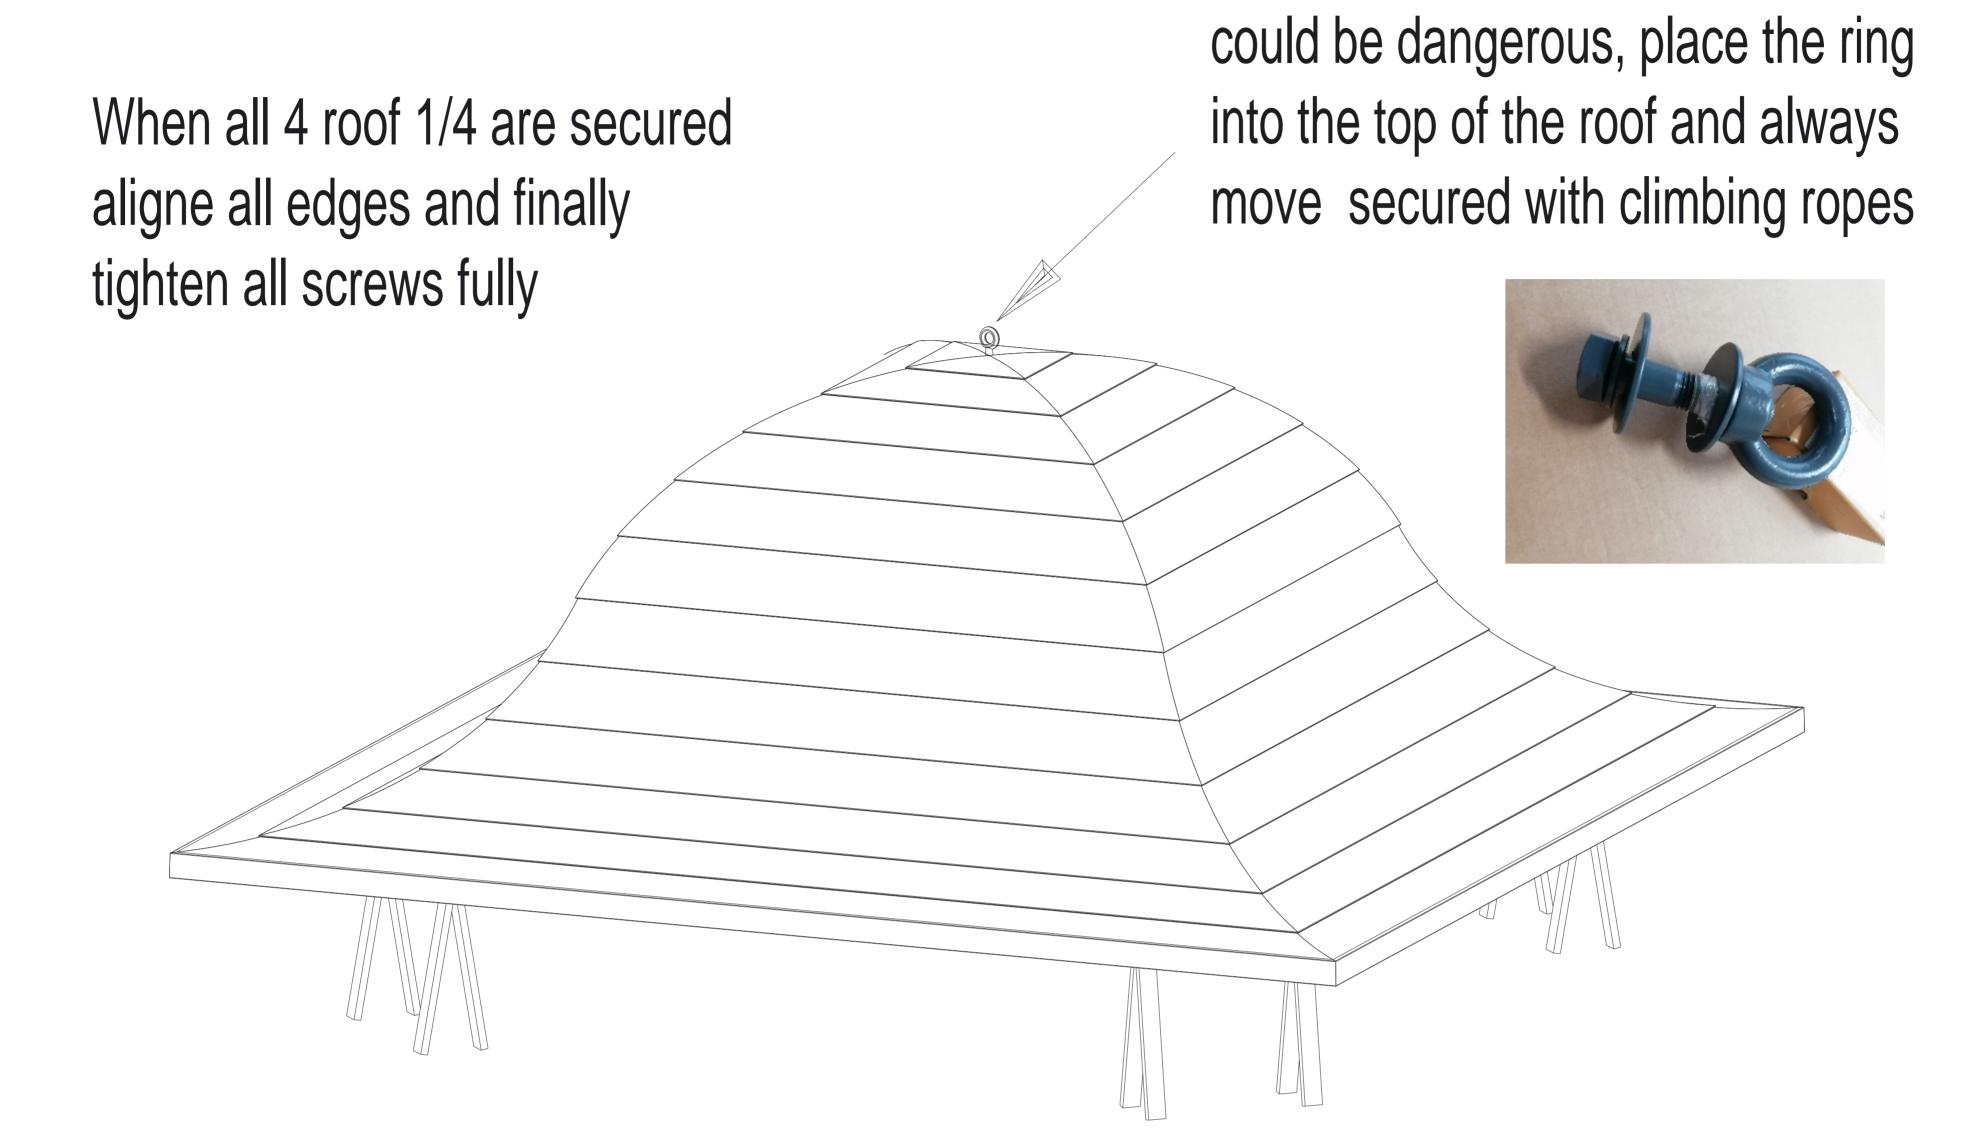

Place the corners of the Pavilion on its spots



pack 2. 8x screw M8x20 8x wide washer ø8

!!! Do not tighten the screws fully !!!



During assembly use simple portable sawhorse !!! only place on inner frame parts !!!



inside view



First 1/4 roof, use wooden log to hold



pack 3.

(4x) 13x screw M8x25
13x nut M8
26x washer ø8

Place the second 1/4 roof

!!! Do not tighten the screws fully !!!
If the gap is too wide, use temporarily screws M8x30 (included in pack)

Working on the top of the roof



## Fill the gaps with silicone





Apply 2 layers of the tape



Use masking tape to mask edges of the tape and paint 2 coats of the 2K paint RAL7024



## Final assembly

Place the roof over the basic frame and secure with screws

pack 1.

12x screw M12x100

12x washer Ø12

!!! NOW tighten all screws fully !!!













16x wide washer ø8



## Water gutters

Always use silicone between gutters parts
Use 2 rivets to each connection between parts

pack 4.
Rivets ø4x10





Use 2 rivets to each connection between parts

Cut the connection tube









Drill the threads M8 into the upright for the downpipe holders







pack 2. 16x screw M8x20 16x wide washer ø8



First install 4 fascia sets
as last place the edges
bend the edges of it to secure position





## Lightning protection