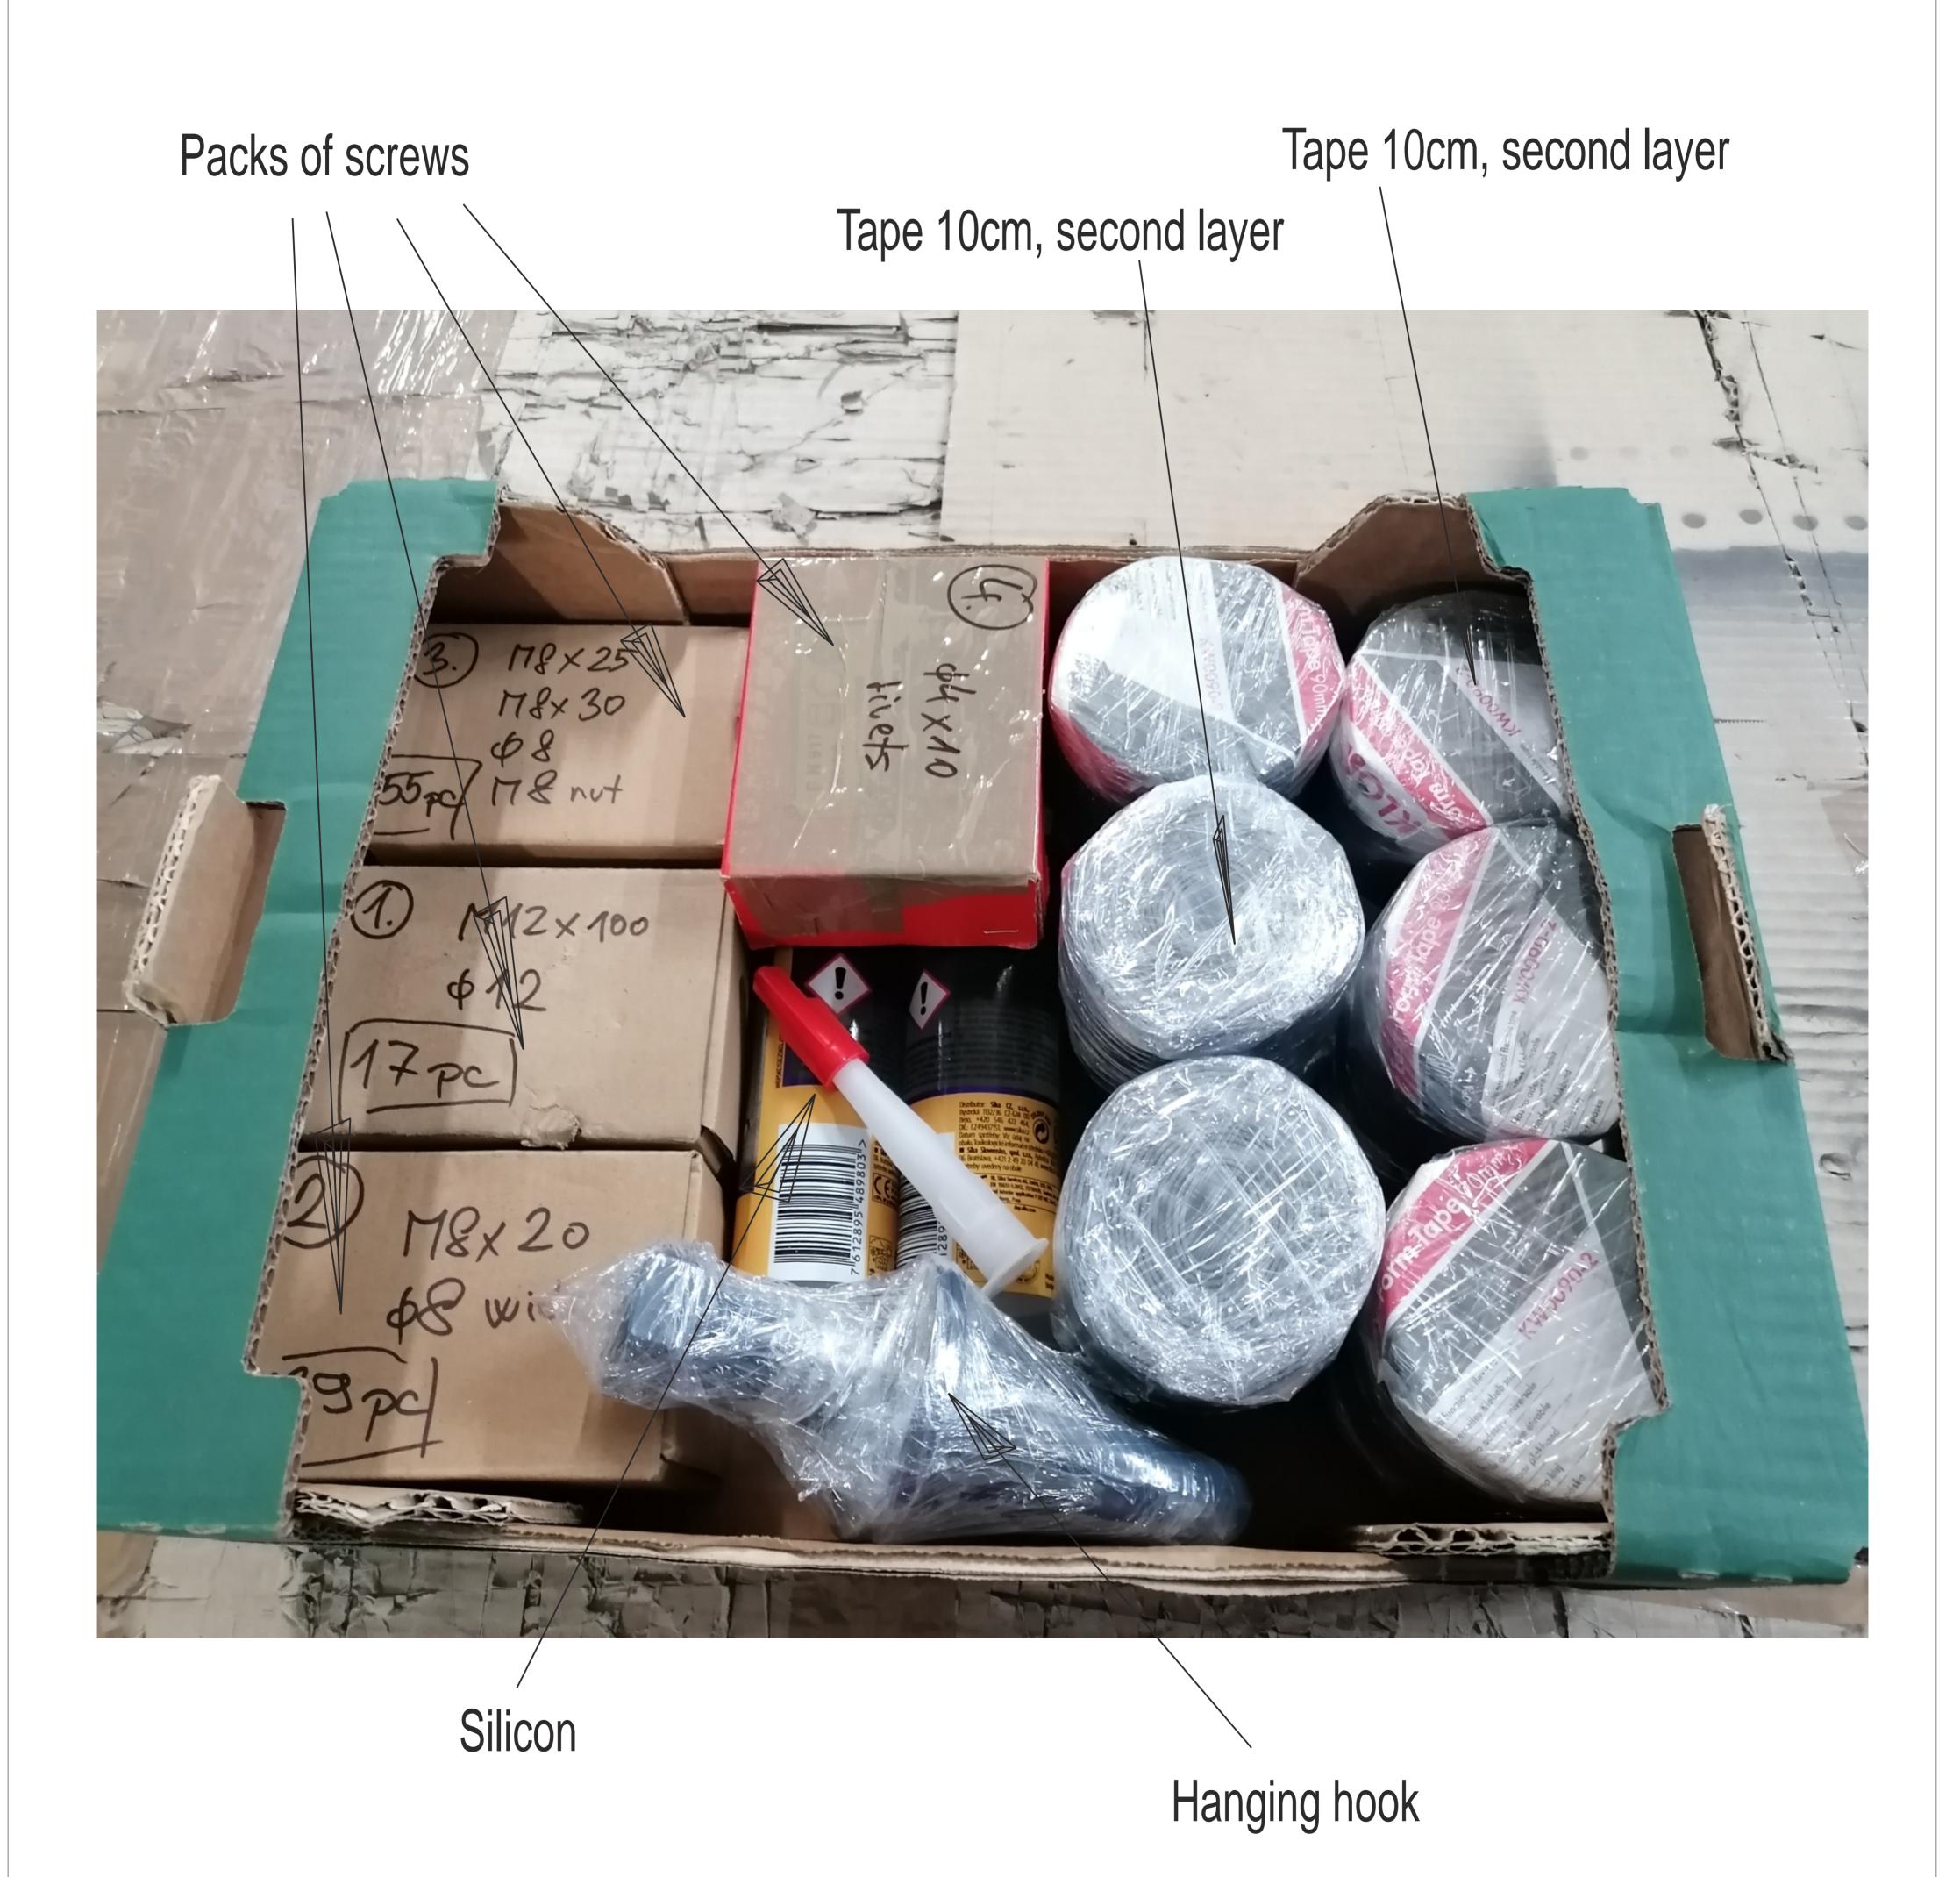

Place the corners of the Pavilion on its spots

pack 2. 8x screw M8x20 8x wide washer ø8

!!! Do not tighten the screws fully !!!

During assembly use simple portable sawhorse !!! only place on inner frame parts !!!

inside view

First 1/4 roof, use wooden log to hold

pack 3.

(4x) 13x screw M8x25
13x nut M8
26x washer ø8

Place the second 1/4 roof

!!! Do not tighten the screws fully !!!
If the gap is too wide, use temporarily screws M8x30 (included in pack)

## Final assembly

Place the roof over the basic frame and secure with screws

pack 1.

12x screw M12x100

12x washer Ø12

!!! NOW tighten all screws fully !!!

16x wide washer ø8

pack 2. 16x screw M8x20 16x wide washer ø8

First install 4 fascia sets
as last place the edges
bend the edges of it to secure position