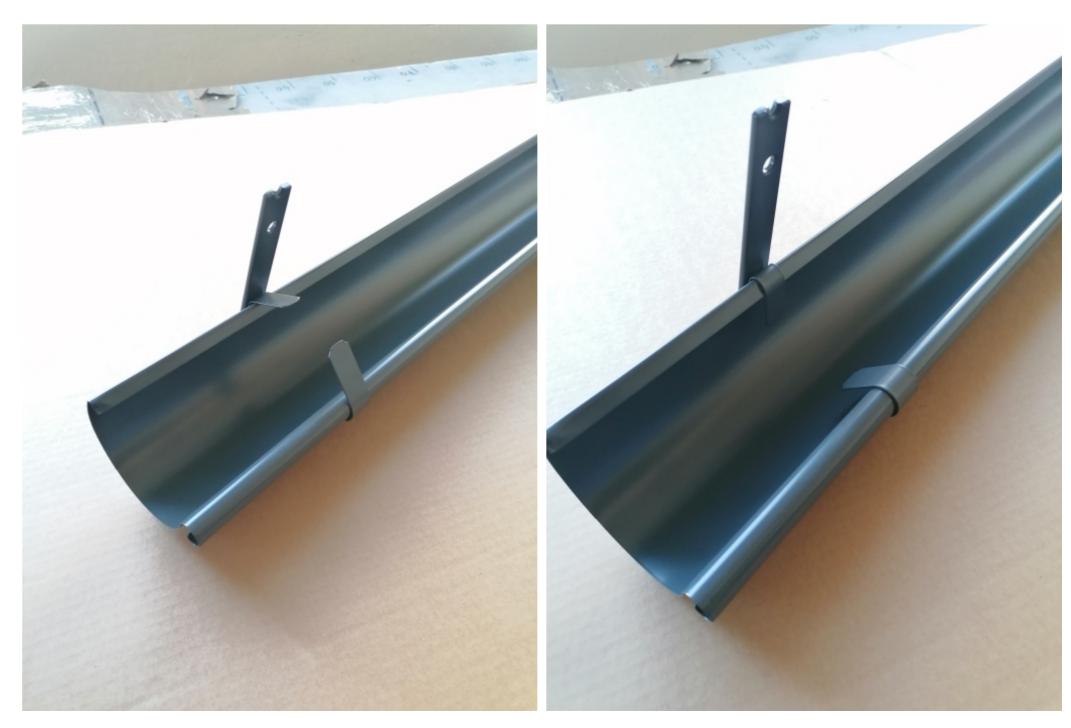

## Water gutters

Always use silicone between gutters parts
Use 2 rivets to each connection between parts

pack 4.
Rivets ø4x10

Use 2 rivets to each connection between parts

Cut the connection tube

Drill the threads M8 into the upright for the downpipe holders