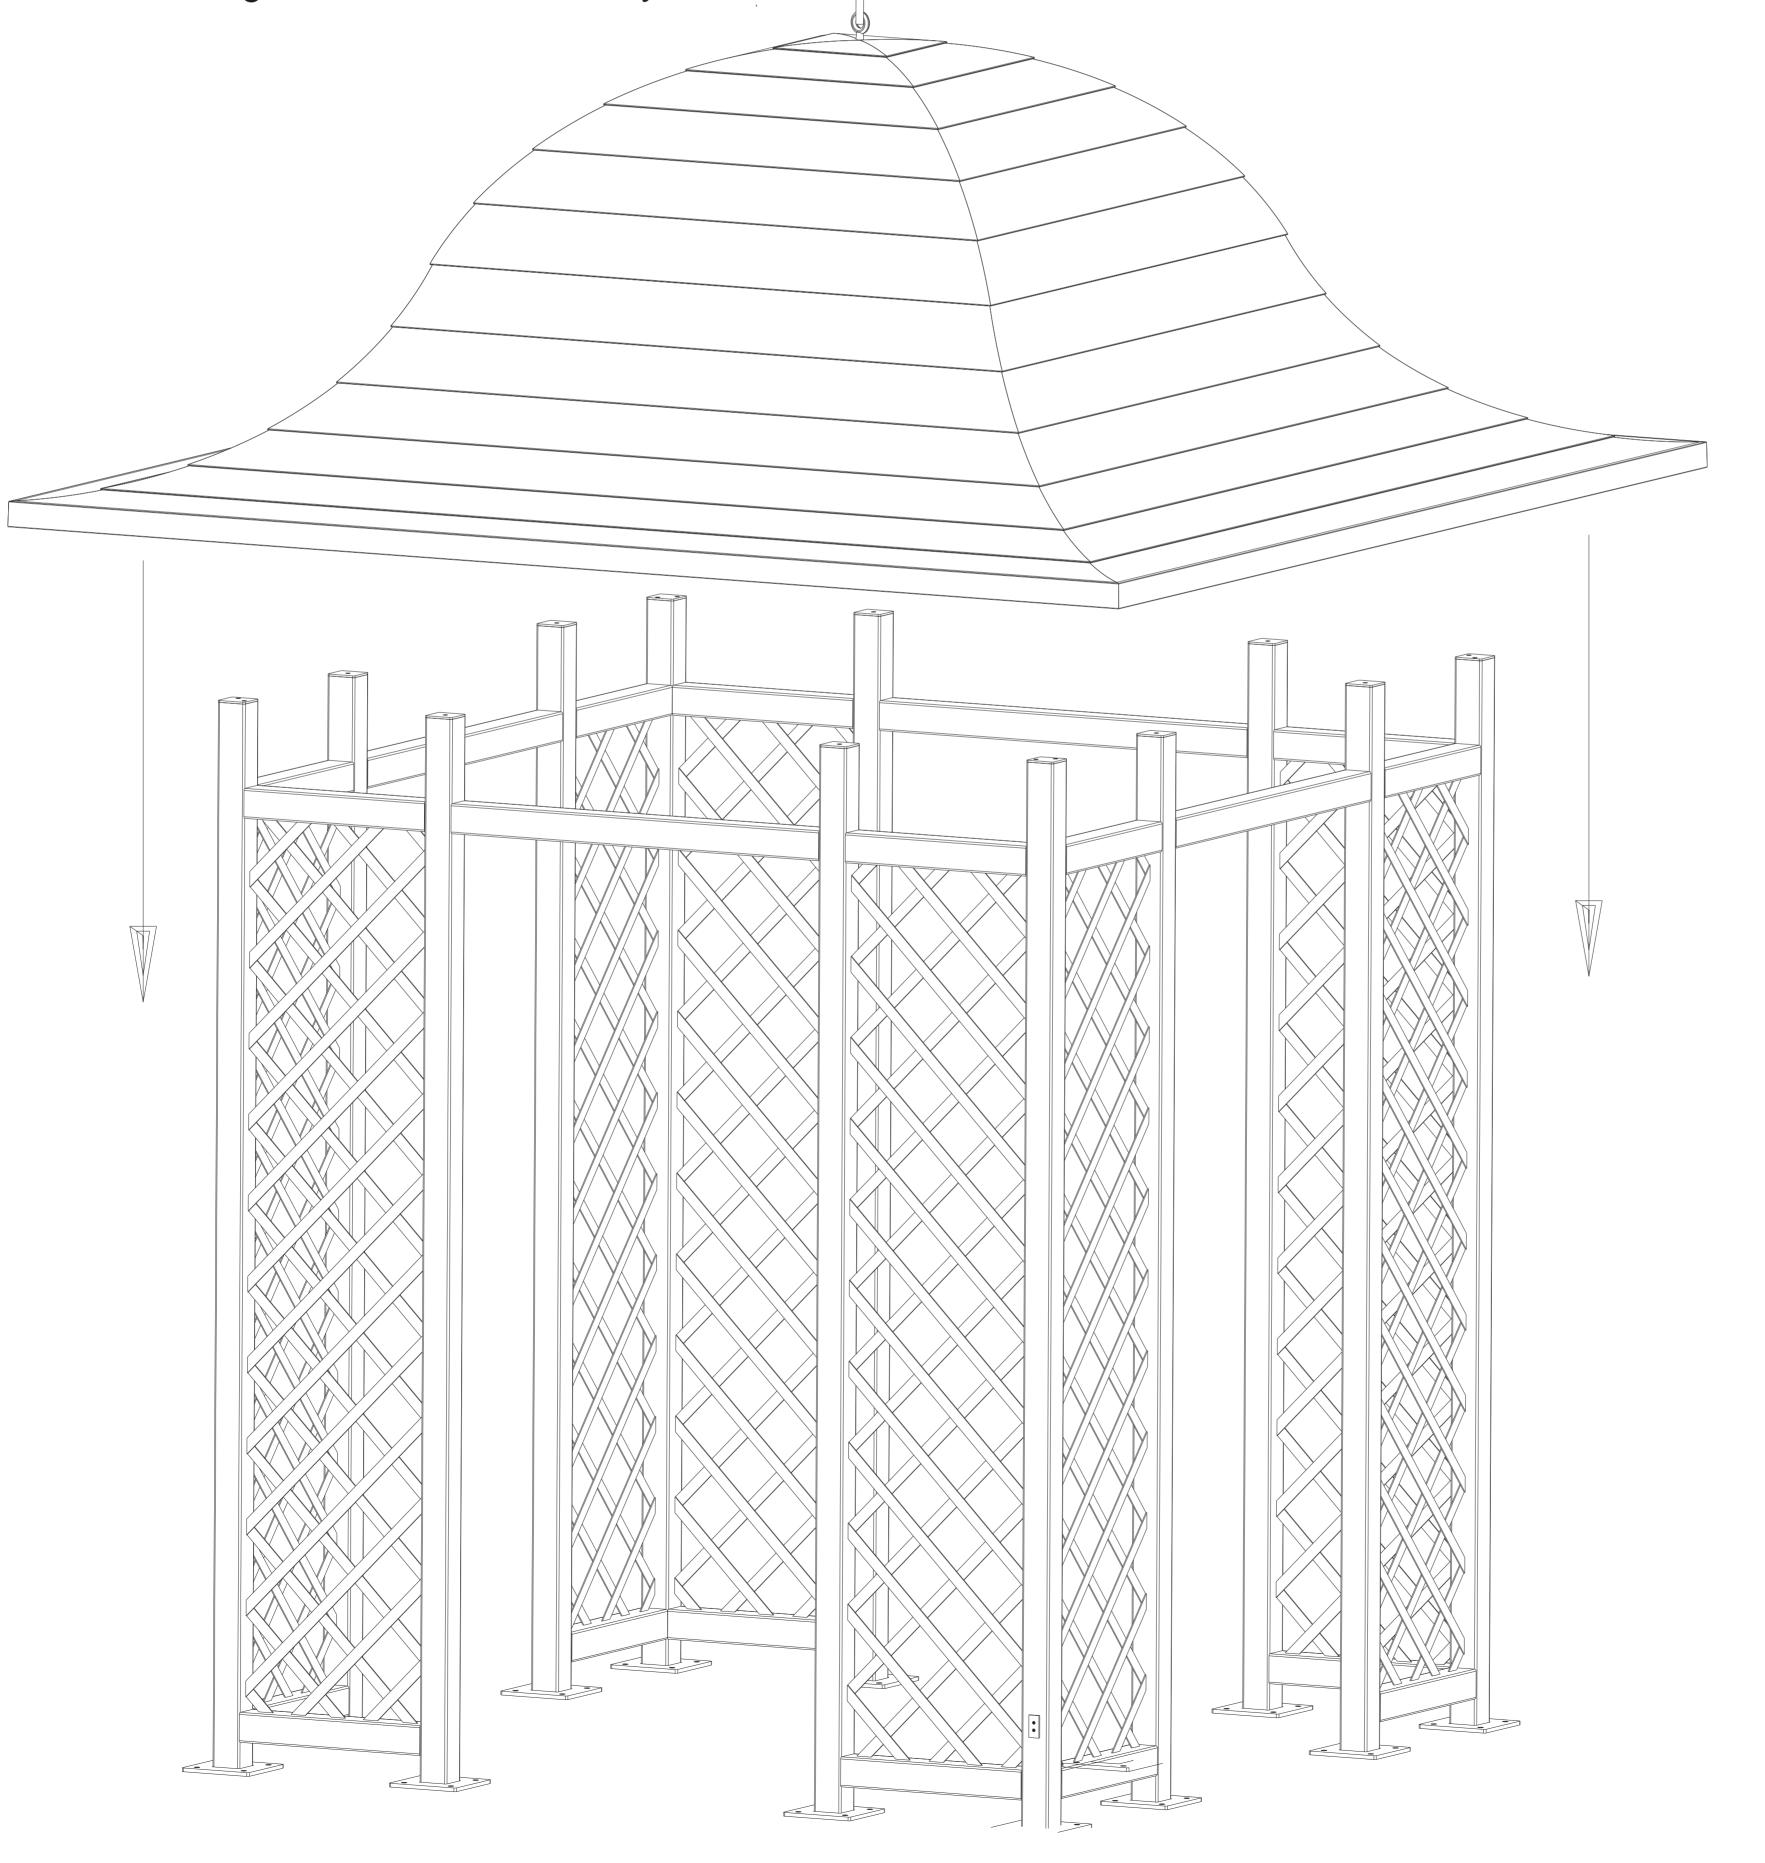

## Final assembly

Place the roof over the basic frame and secure with screws

pack 1.

12x screw M12x100

12x washer Ø12

!!! NOW tighten all screws fully !!!

16x wide washer ø8