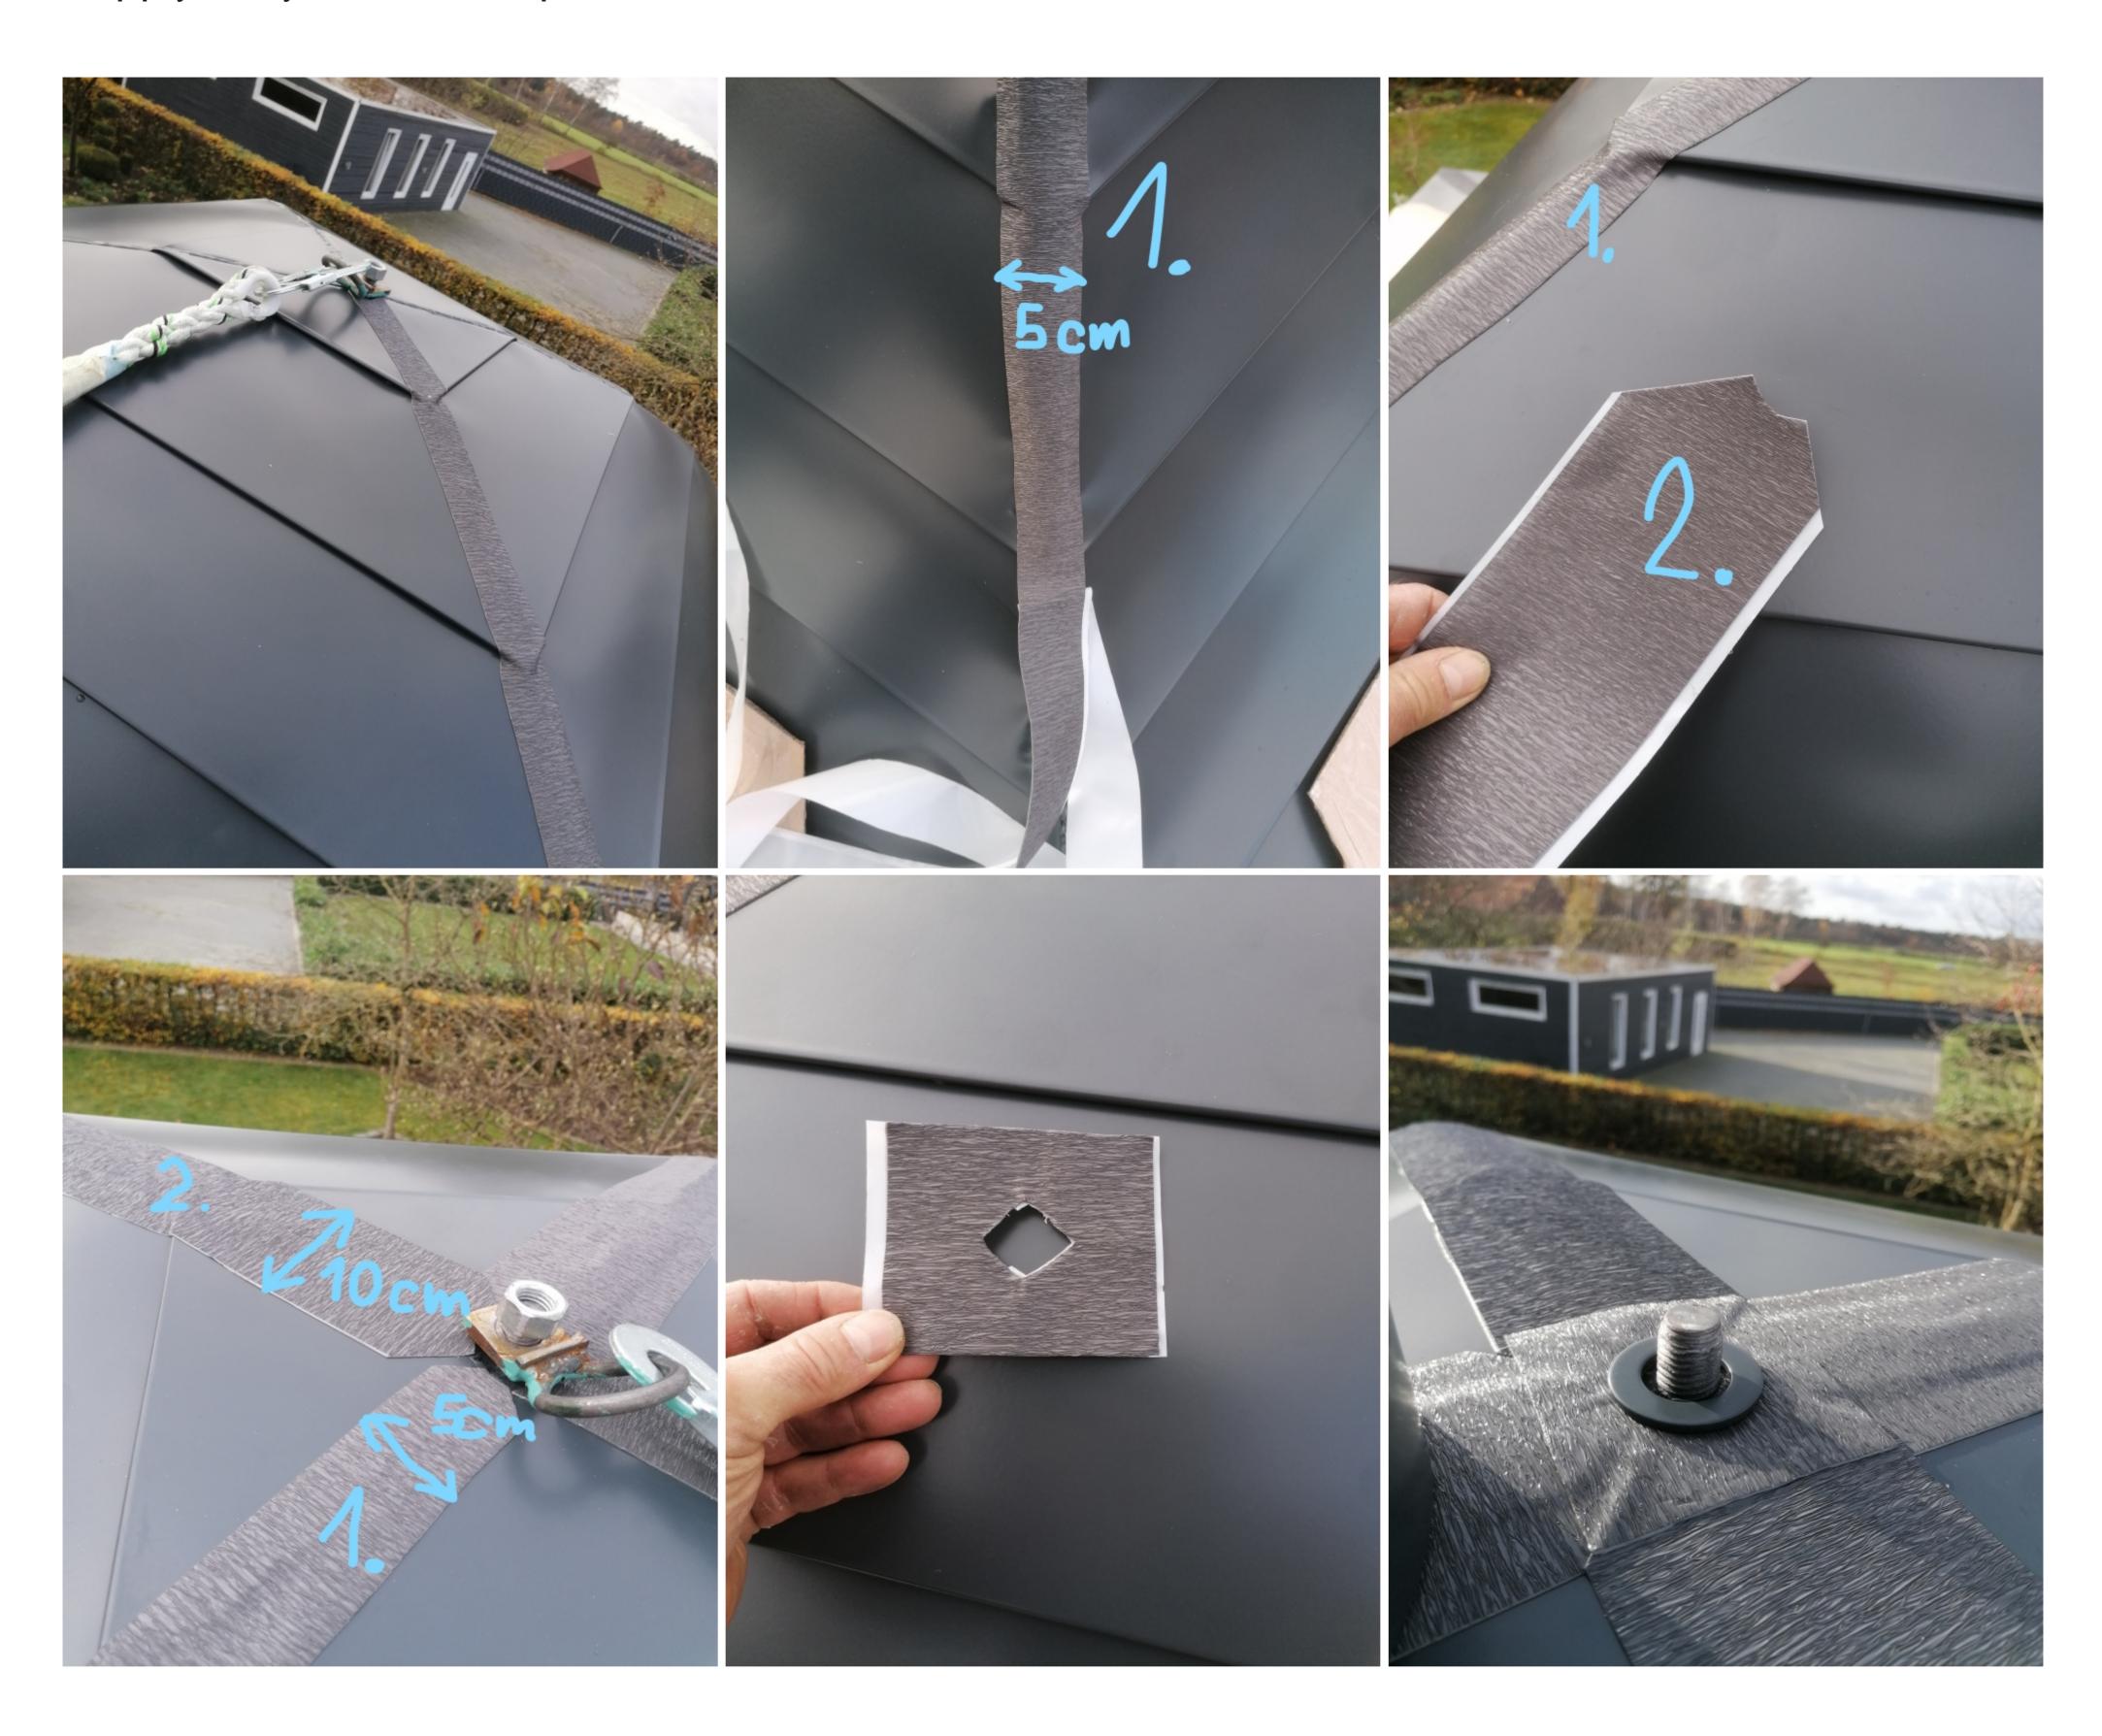

## Fill the gaps with silicone

Apply 2 layers of the tape

Use masking tape to mask edges of the tape and paint 2 coats of the 2K paint RAL7024