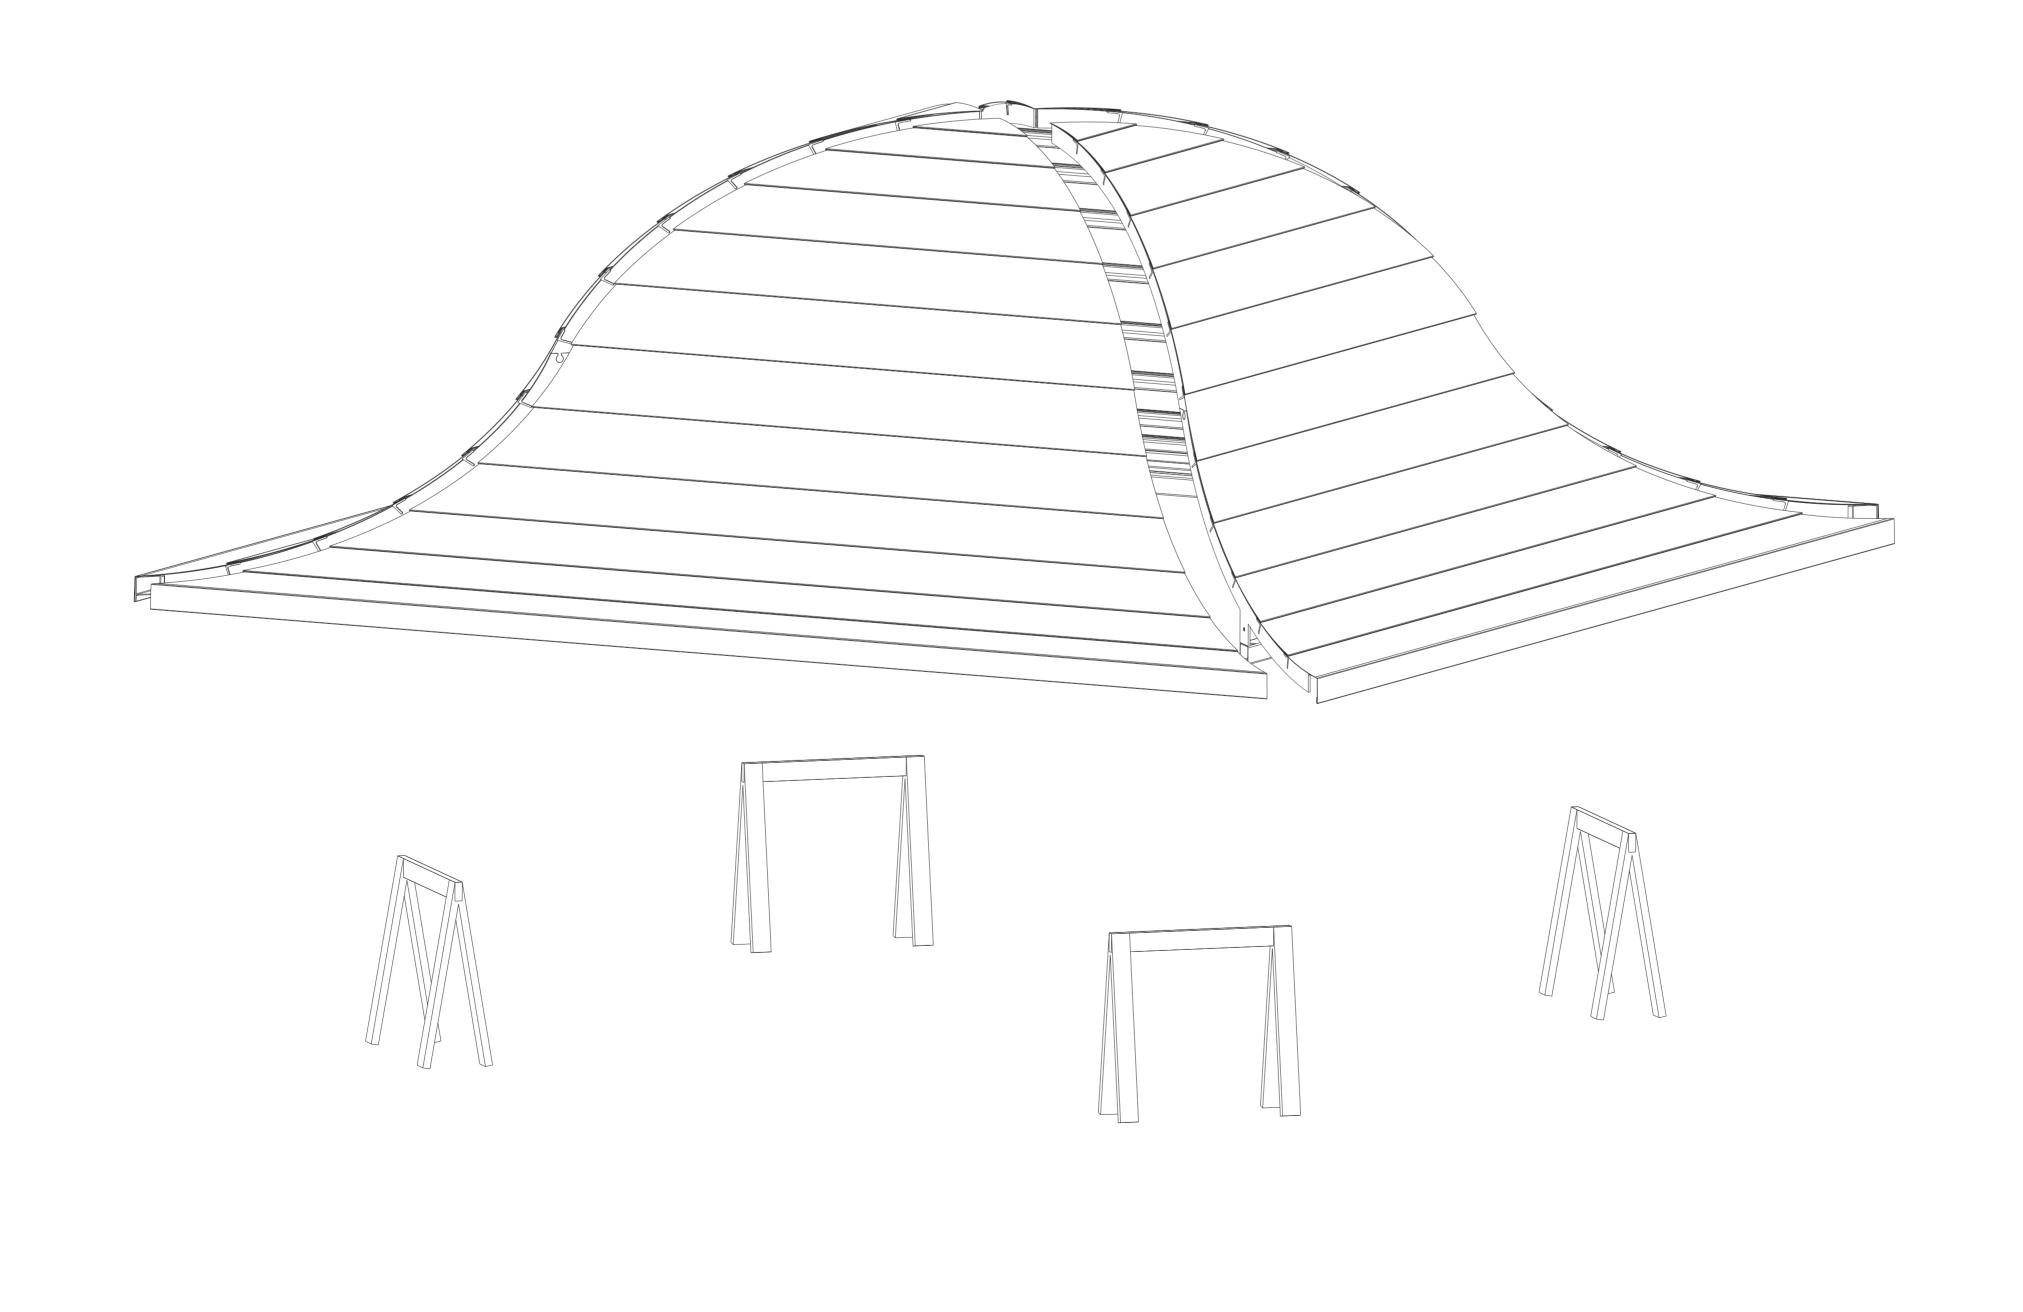

Place the corners of the Pavilion on its spots

pack 2. 8x screw M8x20 8x wide washer ø8

!!! Do not tighten the screws fully !!!

During assembly use simple portable sawhorse !!! only place on inner frame parts !!!