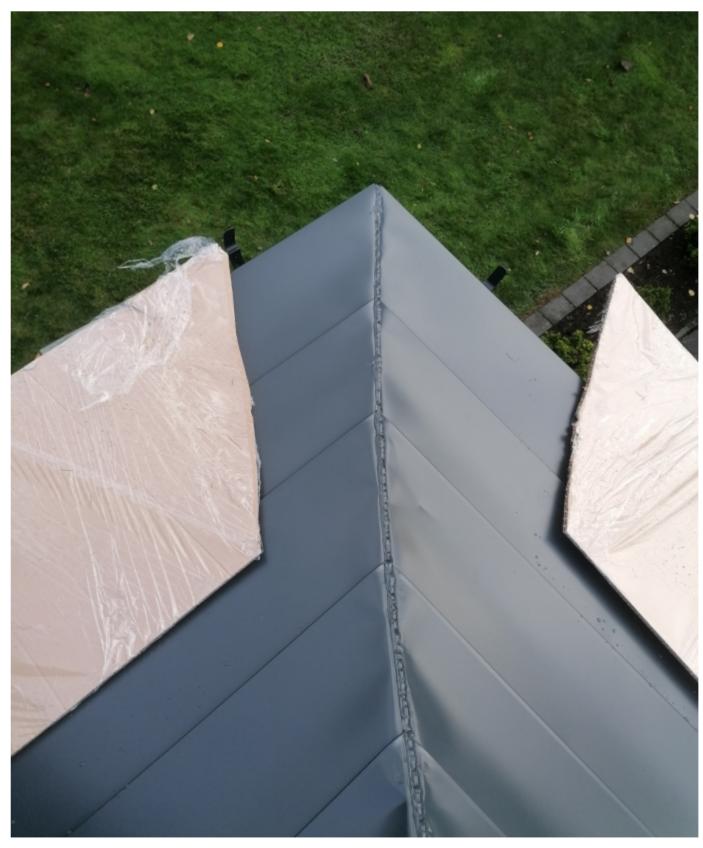

Working on the top of the roof

## Fill the gaps with silicone

Apply 2 layers of the tape

Use masking tape to mask edges of the tape and paint 2 coats of the 2K paint RAL7024