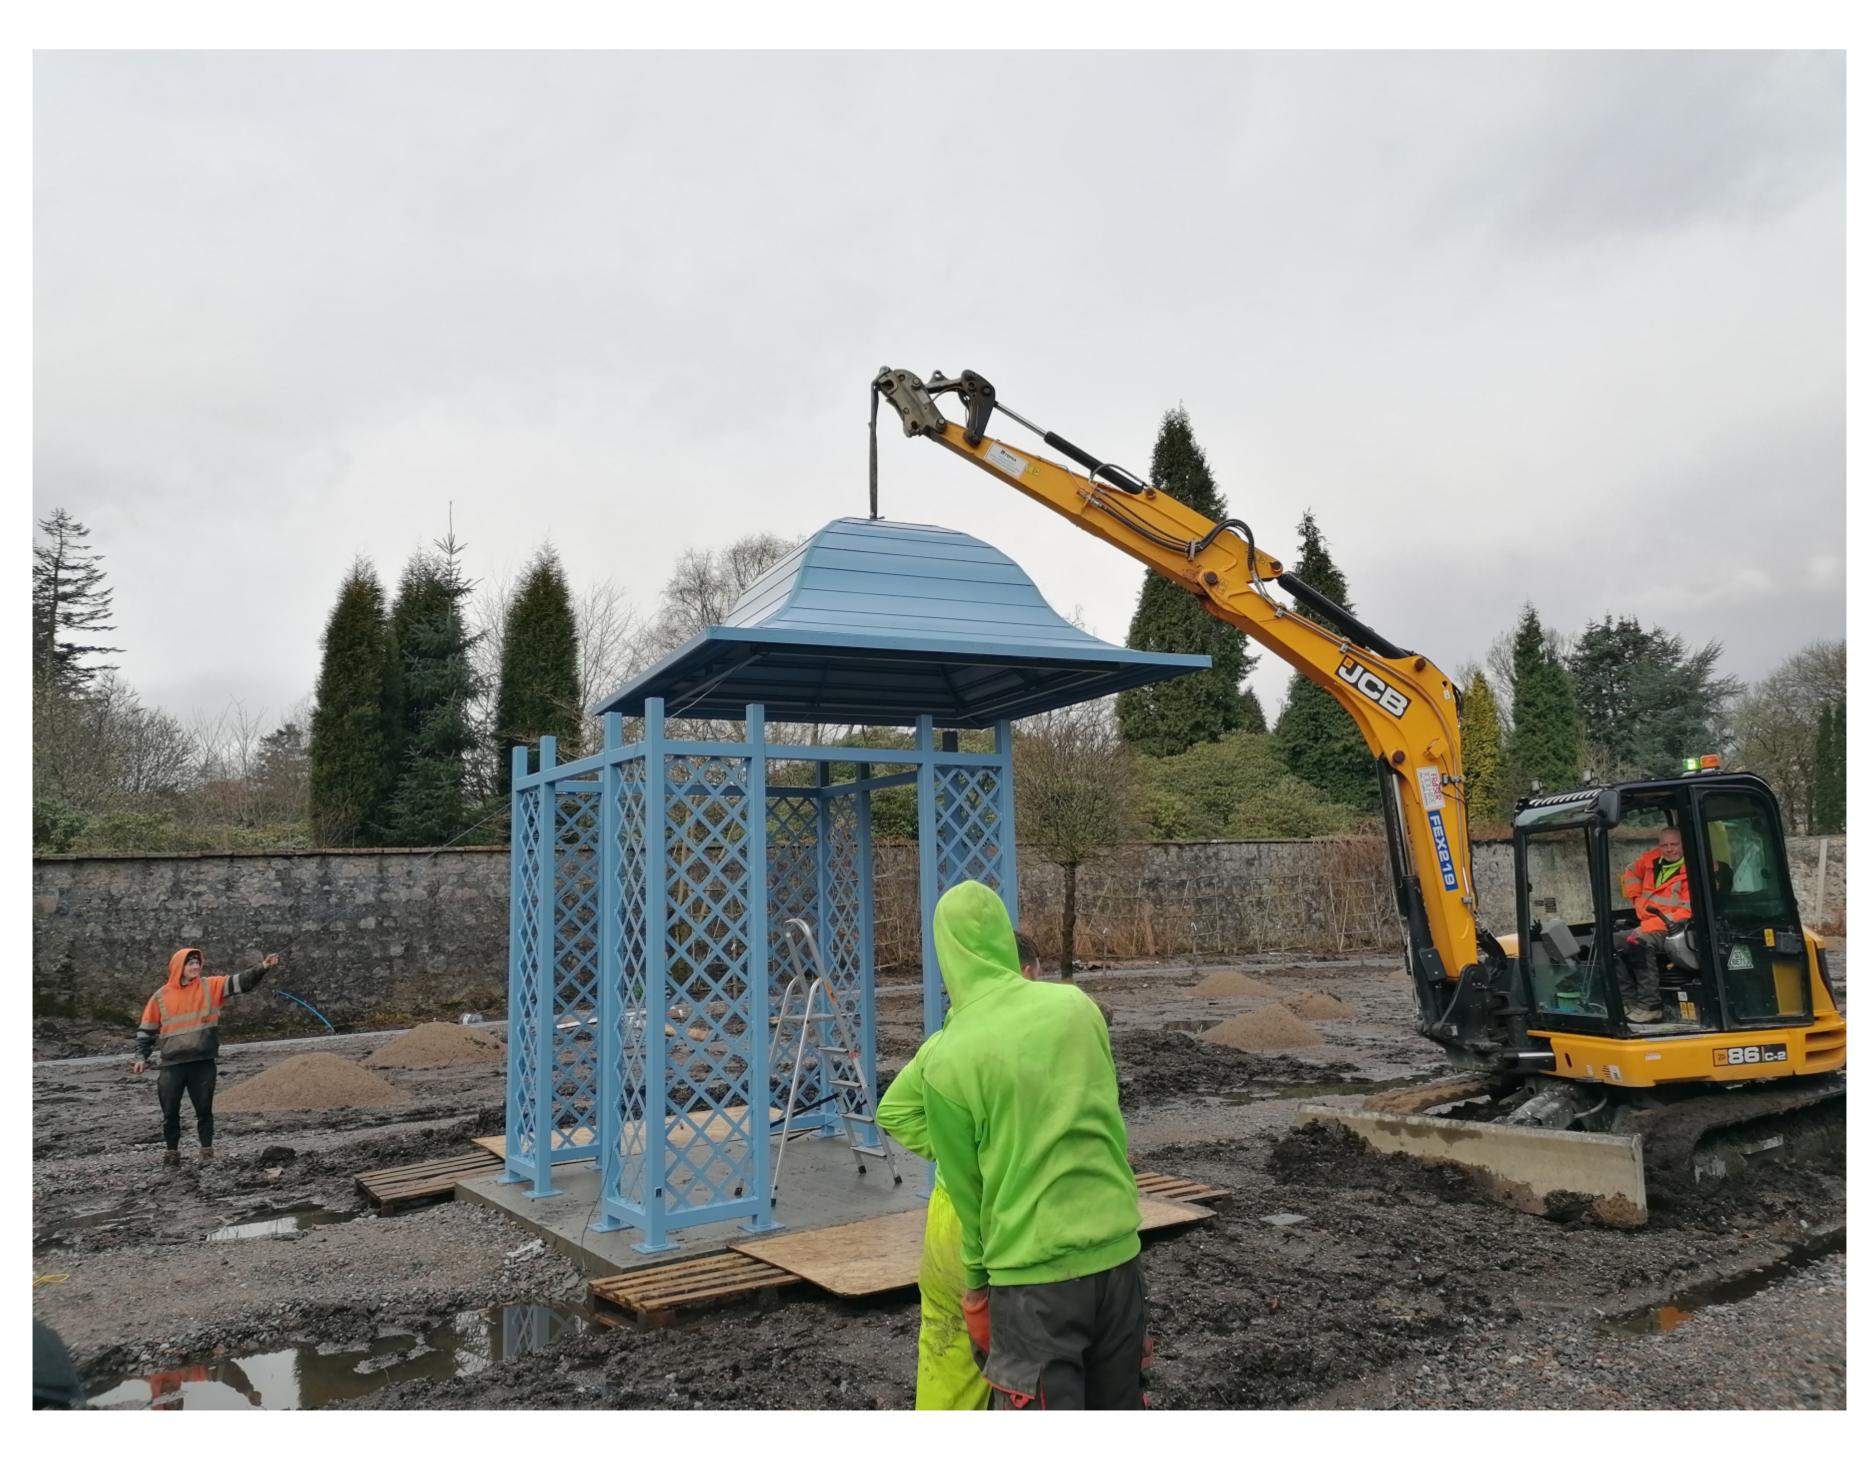

## Final assembly

Place the roof over the basic frame and secure with screws

pack 1.

12x screw M12x100

12x washer Ø12

!!! NOW tighten all screws fully !!!

16x wide washer ø8